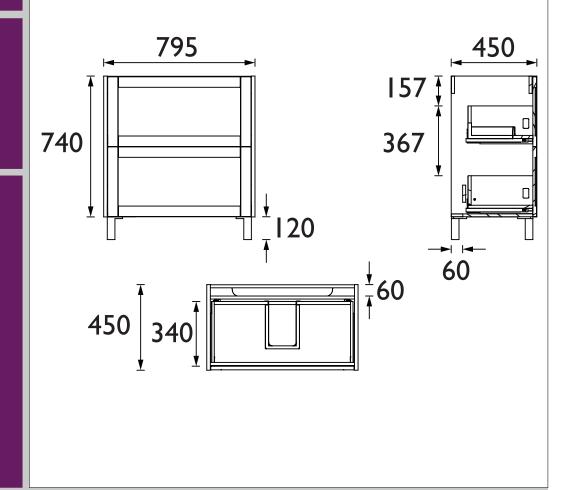

# LYNTON Furniture Range

Lynton 800mm Freestanding - Midnight Blue

| Specification               |                                                                           |
|-----------------------------|---------------------------------------------------------------------------|
| Main Construction Material: | MDF and MFC                                                               |
| Finish:                     | Midnight Blue                                                             |
| Weight (kg):                | 34.7                                                                      |
| Height (mm):                | 860                                                                       |
| Width (mm):                 | 795                                                                       |
| Depth (mm):                 | 450                                                                       |
| Assembly Required:          | No                                                                        |
| What's Included?:           | I x Vanity Unit 4 x Plastic Legs 16 x Leg Screws I x Fitting Instructions |

### Dimensions (measurements in mm)