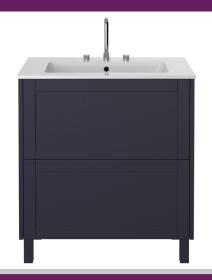

# LYNTON Furniture Range

Lynton 800mm Freestanding - Midnight Blue

| Specification               |                                                                           |
|-----------------------------|---------------------------------------------------------------------------|
| Main Construction Material: | MDF and MFC                                                               |
| Finish:                     | Midnight Blue                                                             |
| Weight (kg):                | 34.7                                                                      |
| Height (mm):                | 860                                                                       |
| Width (mm):                 | 795                                                                       |
| Depth (mm):                 | 450                                                                       |
| Assembly Required:          | No                                                                        |
| What's Included?:           | I x Vanity Unit 4 x Plastic Legs 16 x Leg Screws I x Fitting Instructions |

#### This Product is Shown With:

- PLYWW053 Lynton 800mm
   Sit on Basin 3TH
- TDACC06 Dartmouth 3TH BAS Chrome