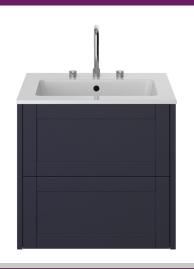

# LYNTON Furniture Range

Lynton 600mm Wall Hung - Midnight Blue

| Specification               |                                                                                     |
|-----------------------------|-------------------------------------------------------------------------------------|
| Main Construction Material: | MDF and MFC                                                                         |
| Finish:                     | Midnight Blue                                                                       |
| Weight (kg):                | 23.92                                                                               |
| Height (mm):                | 550                                                                                 |
| Width (mm):                 | 595                                                                                 |
| Depth (mm):                 | 450                                                                                 |
| Assembly Required:          | No                                                                                  |
| What's Included?:           | I x Vanity Unit (with pre-fitted brackets) 2 x Wall Plates I x Fitting Instructions |

#### This Product is Shown With:

- PLYW053 Lynton 600mm
   Sit on Basin 3TH
- TDACC06 Darmouth 3TH Basin Mixer Chrome