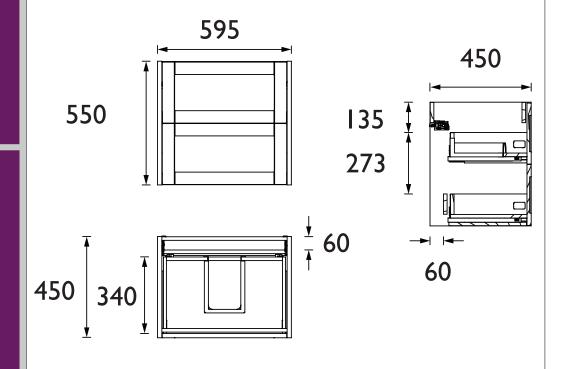

# LYNTON Furniture Range

Lynton 600mm Wall Hung - Midnight Blue

| Specification               |                                                                                     |
|-----------------------------|-------------------------------------------------------------------------------------|
| Main Construction Material: | MDF and MFC                                                                         |
| Finish:                     | Midnight Blue                                                                       |
| Weight (kg):                | 23.92                                                                               |
| Height (mm):                | 550                                                                                 |
| Width (mm):                 | 595                                                                                 |
| Depth (mm):                 | 450                                                                                 |
| Assembly Required:          | No                                                                                  |
| What's Included?:           | I x Vanity Unit (with pre-fitted brackets) 2 x Wall Plates I x Fitting Instructions |

### Dimensions (measurements in mm)