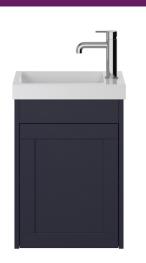

### LYNTON Furniture Range

Lynton 400mm Cloakroom Unit Wall Hung - Midnight Blue

| Specification                    |                                                                                          |
|----------------------------------|------------------------------------------------------------------------------------------|
| Main Construction Material:      | MFC & MDF                                                                                |
| Finish:                          | Midnight Blue                                                                            |
| Weight (kg):                     | 8.10                                                                                     |
| Weight Including Packaging (kg): | 9.53                                                                                     |
| Assembly Required:               | Yes                                                                                      |
| What's Included?:                | I x Vanity Unit (with pre-fitted brackets) 2 x Hanging Brackets I x Fitting Instructions |