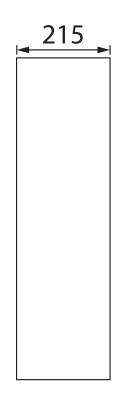

|
| Weight Including Packaging (kg): | 9.53                                                                                     |
| Assembly Required:               | Yes                                                                                      |
| What's Included?:                | I x Vanity Unit (with pre-fitted brackets) 2 x Hanging Brackets I x Fitting Instructions |

### Dimensions (measurements in mm)

#### Features:

- Available in a selection of finishes
- Stylish yet functional storage solution
- A selection of handles to choose from to personalise your design

**Product Certifications:** 

Additional Information:

This Product Also Needs: Handles PLYW071

Variant SKUs: LYCG40WH LYDG40WH





# **TECHNICAL DATA SHEET**