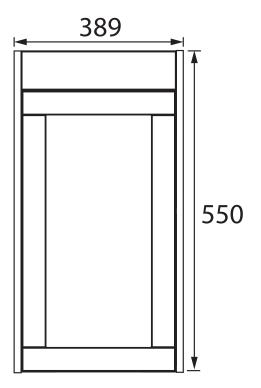

|
| Weight Including Packaging (kg): | 9.53                                                                                     |
| Assembly Required:               | Yes                                                                                      |
| What's Included?:                | I x Vanity Unit (with pre-fitted brackets) 2 x Hanging Brackets I x Fitting Instructions |

### Dimensions (measurements in mm)

#### Features:

- Available in a selection of finishes
- Stylish yet functional storage solution
- A selection of handles to choose from to personalise your design

**Product Certifications:** 

Additional Information:

This Product Also Needs: Handles PLYW071

Variant SKUs: LYCG40WH LYDG40WH





# **TECHNICAL DATA SHEET**