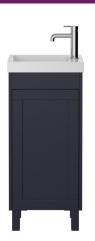

# **LYMB4034**

LYNTON Furniture Range Lynton 400mm Cloakroom Unit Floorstanding - Midnight Blue

| Specification                    |                          |
|----------------------------------|--------------------------|
| Main Construction Material:      | MFC & MDF                |
| Finish:                          | Midnight Blue            |
| Weight (kg):                     | 9.40                     |
| Weight Including Packaging (kg): | 10.96                    |
| Assembly Required:               | Yes                      |
| What's Included?:                | I x Vanity Unit          |
|                                  | 4 x Plastic Legs         |
|                                  | 16 x Leg Screws          |
|                                  | I x Fitting Instructions |
|                                  |                          |

### Features:

- Available in a selection of finishes
- Stylish yet functional storage solution
- A selection of handles to choose from to personalise your design

**Product Certifications:** 

Additional Information: