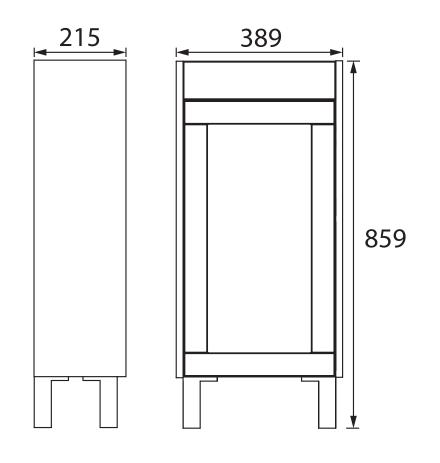

|
| Weight Including Packaging (kg): | 10.96                    |
| Assembly Required:               | Yes                      |
| What's Included?:                | I x Vanity Unit          |
|                                  | 4 x Plastic Legs         |
|                                  | 16 x Leg Screws          |
|                                  | I x Fitting Instructions |
|                                  |                          |

#### Dimensions (measurements in mm)

### Features:

- Available in a selection of finishes
- Stylish yet functional storage solution
- A selection of handles to choose from to personalise your design

**Product Certifications:** 

Additional Information:

This Product Also Needs: Handles PLYW071

Variant SKUs: LYDG4034 LYCG4034



## **TECHNICAL DATA SHEET**