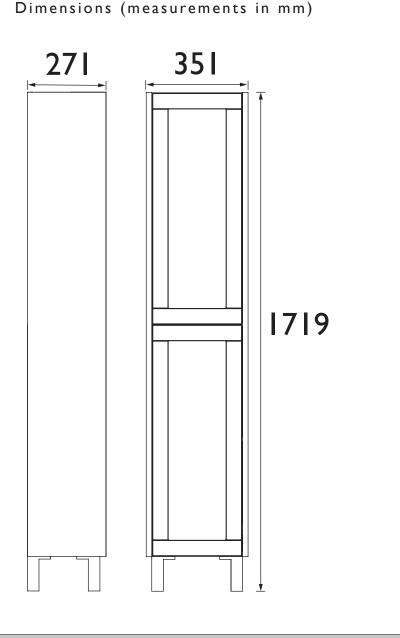

|
| Assembly Required:               | Yes                                                                                                                                                                   |
| What's Included?:                | I $\times$ Tall Cabinet, 4 $\times$ Legs, 16 $\times$ Screws, I $\times$ Wall Bracket, 2 $\times$ Hanging bracket, 4 $\times$ Covers, I $\times$ Fitting Instructions |

## Features:

- Available in a selection of finishes
- Stylish yet functional storage solution
- A selection of handles to choose from to personalise your design

**Product Certifications:** 

Additional Information:

This Product Also Needs: Handles

Variant SKUs: LYCGTB LYMBTB



## **TECHNICAL DATA SHEET**