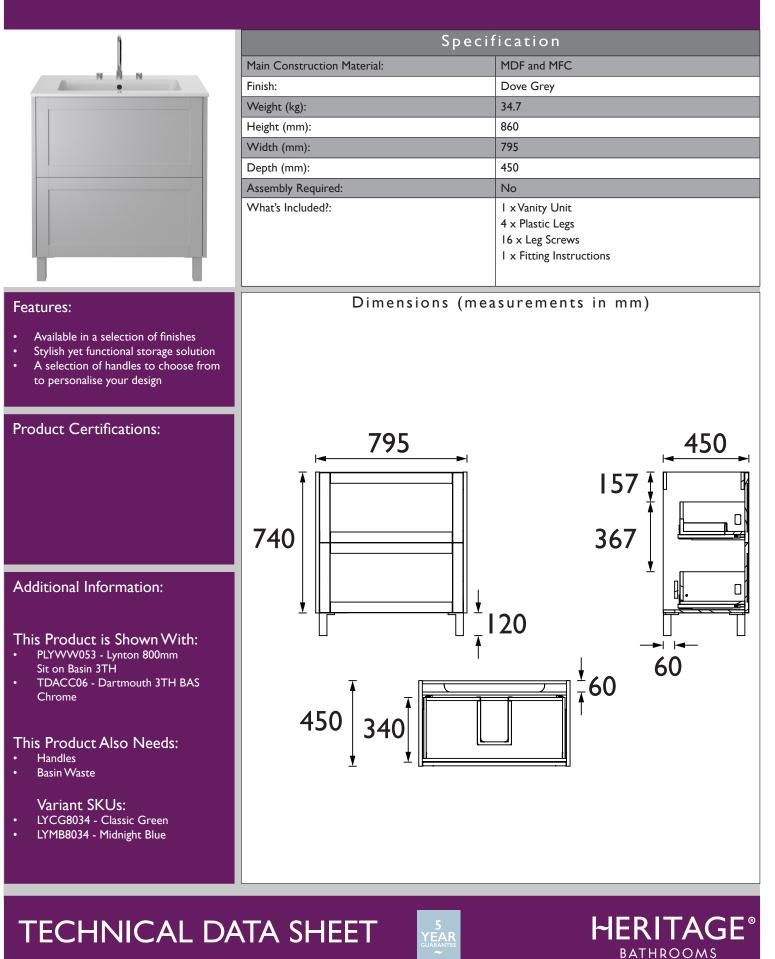

## LYDG8034

## LYNTON Furniture Range

Lynton 800mm Freestanding - Dove Grey

DI.3

Heritage Bathrooms, Birch Coppice Business Park, Dordon, Tamworth, B78 ISG. Telephone: 0330 026 8503. Web Site: www.heritagebathrooms.com Email: technical@heritagebathrooms.com. All of our products are covered by a guarantee. Most include both parts and labour. Please note that guarantees are only valid with a proof of purchase. Our guarantees apply to products in domestic use. Any products in commercial use carry a guarantee of I year. See www.heritagebathrooms.com/warranty for more information. The information contained on this page was correct at date of issue. Fitting Dimensions are provided as a guide only. Some variation may occur due to manufacturing tolerances. Heritage Bathrooms pursues a policy of continuous improvement in design and performance of its products and so reserves the right to change specifications without prior notice.