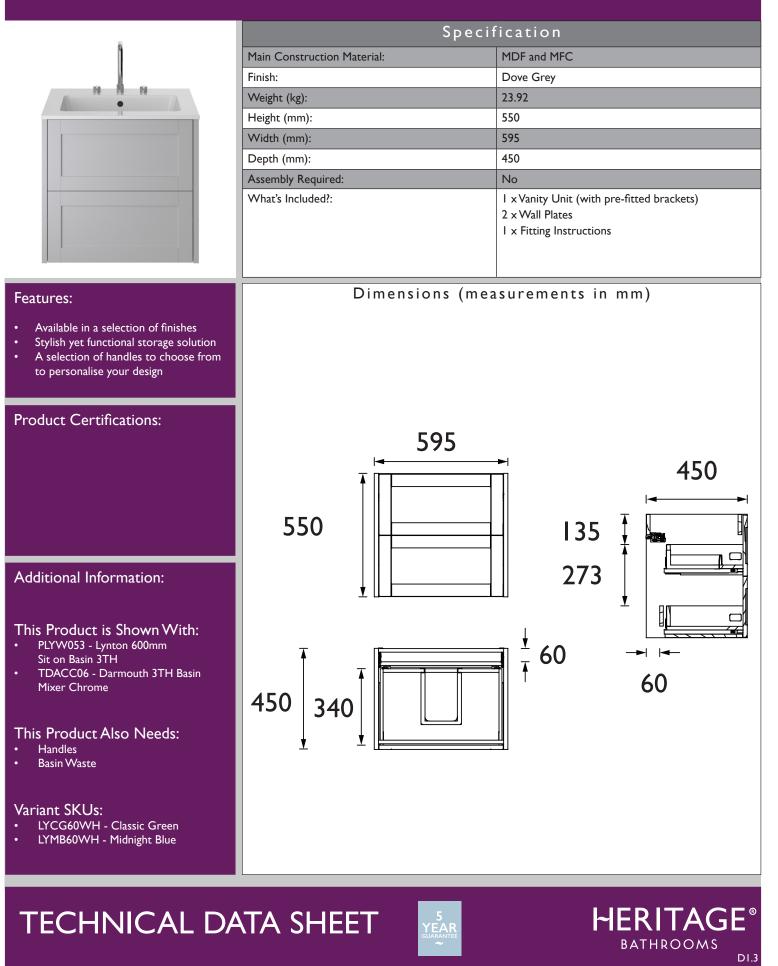

## LYDG60WH

## LYNTON Furniture Range

Lynton 600mm Wall Hung - Dove Grey

Heritage Bathrooms, Birch Coppice Business Park, Dordon, Tamworth, B78 ISG. Telephone: 0330 026 8503. Web Site: www.heritagebathrooms.com Email: technical@heritagebathrooms.com. All of our products are covered by a guarantee. Most include both parts and labour. Please note that guarantees are only valid with a proof of purchase. Our guarantees apply to products in domestic use. Any products in commercial use carry a guarantee of I year. See www.heritagebathrooms.com/warranty for more information. The information contained on this page was correct at date of issue. Fitting Dimensions are provided as a guide only. Some variation may occur due to manufacturing tolerances. Heritage Bathrooms pursues a policy of continuous improvement in design and performance of its products and so reserves the right to change specifications without prior notice.