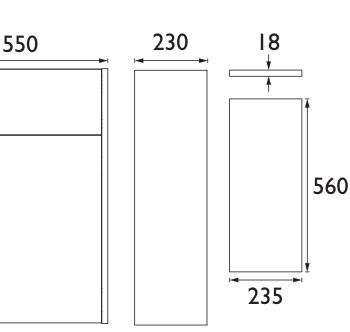

## LYNTON Furniture Range Lynton 550mm WC Unit - Classic Green

| Specification                    |                                                                      |
|----------------------------------|----------------------------------------------------------------------|
| Main Construction Material:      | MDF; MFC                                                             |
| Finish:                          | Classic Green                                                        |
| Weight (kg):                     | 12.16                                                                |
| Weight Including Packaging (kg): | 14.26                                                                |
| Height (mm):                     | 810                                                                  |
| Width (mm):                      | 550                                                                  |
| Depth (mm):                      | 230                                                                  |
| Assembly Required:               | No                                                                   |
| What's Included?:                | 1x Freestanding Unit, 1x Painted Worktop,<br>1x Fitting Instructions |

Dimensions (measurements in mm)