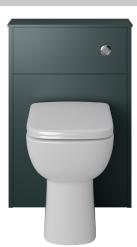

## LYNTON Furniture Range Lynton 550mm WC Unit - Classic Green

| Specification                    |                                                                      |
|----------------------------------|----------------------------------------------------------------------|
| Main Construction Material:      | MDF; MFC                                                             |
| Finish:                          | Classic Green                                                        |
| Weight (kg):                     | 12.16                                                                |
| Weight Including Packaging (kg): | 14.26                                                                |
| Height (mm):                     | 810                                                                  |
| Width (mm):                      | 550                                                                  |
| Depth (mm):                      | 230                                                                  |
| Assembly Required:               | No                                                                   |
| What's Included?:                | 1x Freestanding Unit, 1x Painted Worktop,<br>1x Fitting Instructions |

#### Additional Information:

This product is supplied with a painted lid, but can be upgraded to use one of our Lynton Worktops (sold separately).

This Product is Shown With: PCNWF00 - Clinton Back to Wall Pan TSWGL1 - Clinton Toilet Seat