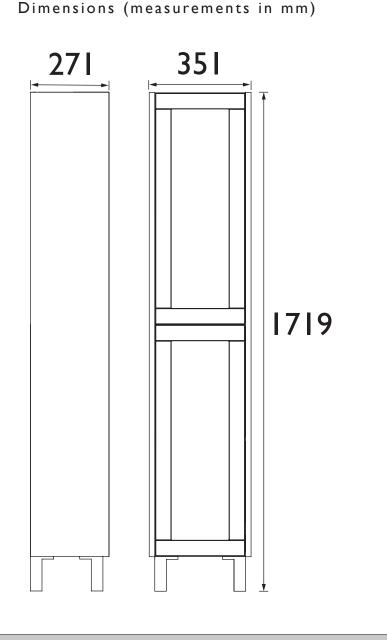

|
| Assembly Required:               | Yes                                                                                                                                                 |
| What's Included?:                | I x Tall Cabinet, $4 \times Legs$ , $16 \times Screws$ , I x Wall Bracket, $2 \times Hanging$ bracket, $4 \times Covers$ , I x Fitting Instructions |

## Features:

- Available in a selection of finishes
- Stylish yet functional storage solution
- A selection of handles to choose from to personalise your design

**Product Certifications:** 

Additional Information:

This Product Also Needs: Handles

Variant SKUs: LYDGTB LYMBTB



## **TECHNICAL DATA SHEET**