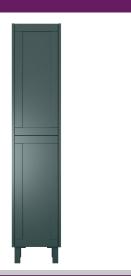

## LYNTON Furniture Range Lynton 350mm Tall Cabinet - Classic Green

| Specification                    |                                                                                                                                                     |
|----------------------------------|-----------------------------------------------------------------------------------------------------------------------------------------------------|
| Main Construction Material:      | MFC & MDF                                                                                                                                           |
| Finish:                          | Painted                                                                                                                                             |
| Weight (kg):                     | 23.74                                                                                                                                               |
| Weight Including Packaging (kg): | 26.81                                                                                                                                               |
| Assembly Required:               | Yes                                                                                                                                                 |
| What's Included?:                | I x Tall Cabinet, $4 \times Legs$ , $16 \times Screws$ , I x Wall Bracket, $2 \times Hanging$ bracket, $4 \times Covers$ , I x Fitting Instructions |

## Features:

- Available in a selection of finishes
- Stylish yet functional storage solution
- A selection of handles to choose from to personalise your design

**Product Certifications:** 

Additional Information: