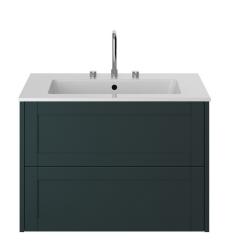

# LYNTON Furniture Range

Lynton 800mm Wall Hung - Classic Green

| Specification               |                                                                                     |
|-----------------------------|-------------------------------------------------------------------------------------|
| Main Construction Material: | MDF and MFC                                                                         |
| Finish:                     | Classic Green                                                                       |
| Weight (kg):                | 28.49                                                                               |
| Height (mm):                | 550                                                                                 |
| Width (mm):                 | 795                                                                                 |
| Depth (mm):                 | 450                                                                                 |
| Assembly Required:          | No                                                                                  |
| What's Included?:           | I x Vanity Unit (with pre-fitted brackets) 2 x Wall Plates I x Fitting Instructions |

#### This Product is Shown With:

- PLYWW053 Lynton 800mm
   Sit on Basin 3TH
- TDACC06 Dartmouth 3TH BAS
   Chromo