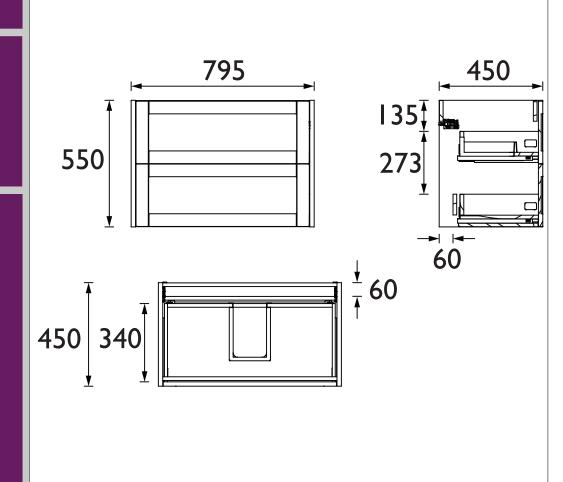

# LYNTON Furniture Range

Lynton 800mm Wall Hung - Classic Green

| Specification               |                                                                                     |
|-----------------------------|-------------------------------------------------------------------------------------|
| Main Construction Material: | MDF and MFC                                                                         |
| Finish:                     | Classic Green                                                                       |
| Weight (kg):                | 28.49                                                                               |
| Height (mm):                | 550                                                                                 |
| Width (mm):                 | 795                                                                                 |
| Depth (mm):                 | 450                                                                                 |
| Assembly Required:          | No                                                                                  |
| What's Included?:           | I x Vanity Unit (with pre-fitted brackets) 2 x Wall Plates I x Fitting Instructions |

### Dimensions (measurements in mm)