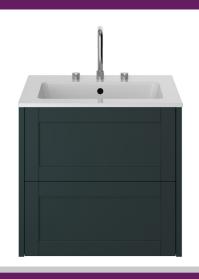

# LYNTON Furniture Range Lynton 600mm Wall Hung - Classic Green

| Specification               |                                                                                     |
|-----------------------------|-------------------------------------------------------------------------------------|
| Main Construction Material: | MDF and MFC                                                                         |
| Finish:                     | Classic Green                                                                       |
| Weight (kg):                | 23.92                                                                               |
| Height (mm):                | 550                                                                                 |
| Width (mm):                 | 595                                                                                 |
| Depth (mm):                 | 450                                                                                 |
| Assembly Required:          | No                                                                                  |
| What's Included?:           | I x Vanity Unit (with pre-fitted brackets) 2 x Wall Plates I x Fitting Instructions |

#### This Product is Shown With:

- PLYW053 Lynton 600mm Sit on Basin 3TH
- TDACC06 Darmouth 3TH Basin Mixer Chrome