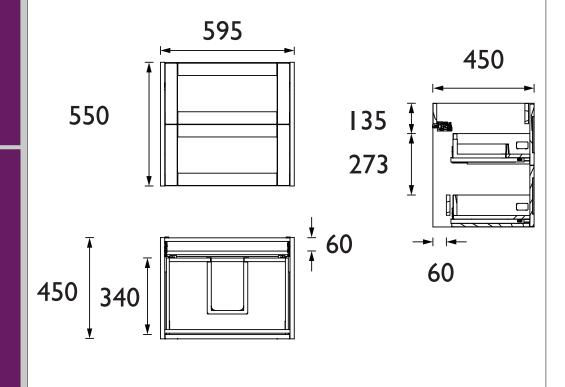

# LYNTON Furniture Range Lynton 600mm Wall Hung - Classic Green

| Specification               |                                                                                     |
|-----------------------------|-------------------------------------------------------------------------------------|
| Main Construction Material: | MDF and MFC                                                                         |
| Finish:                     | Classic Green                                                                       |
| Weight (kg):                | 23.92                                                                               |
| Height (mm):                | 550                                                                                 |
| Width (mm):                 | 595                                                                                 |
| Depth (mm):                 | 450                                                                                 |
| Assembly Required:          | No                                                                                  |
| What's Included?:           | I x Vanity Unit (with pre-fitted brackets) 2 x Wall Plates I x Fitting Instructions |

## Dimensions (measurements in mm)