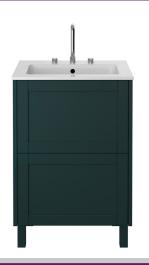

### LYNTON Furniture Range

Lynton 600mm Freestanding - Classic Green

| Specification                    |                          |
|----------------------------------|--------------------------|
| Main Construction Material:      | MFC & MDF                |
| Finish:                          | Classic Green            |
| Weight (kg):                     | 30.04                    |
| Weight Including Packaging (kg): | 33.87                    |
| Assembly Required:               | Yes                      |
| What's Included?:                | I xVanity Unit           |
|                                  | 4 x Plastic Legs         |
|                                  | 16 x Leg Screws          |
|                                  | I x Fitting Instructions |
|                                  |                          |