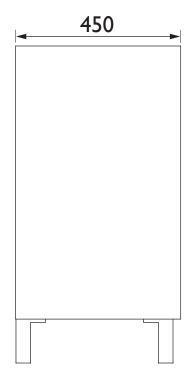

| 33.87                    |
| Assembly Required:               | Yes                      |
| What's Included?:                | I xVanity Unit           |
|                                  | 4 x Plastic Legs         |
|                                  | 16 x Leg Screws          |
|                                  | I x Fitting Instructions |
|                                  |                          |

### Dimensions (measurements in mm)

#### Features:

- Available in a selection of finishes
- Stylish yet functional storage solution
- A selection of handles to choose from to personalise your design

**Product Certifications:** 

Additional Information:

This Product Also Needs:
Handles
PLYW05, PLYW051, PLYW053, PLYW061,
WTLYDCCL600, WTLYWHCL600

Variant SKUs: LYDG6034 LYMB6034





# **TECHNICAL DATA SHEET**