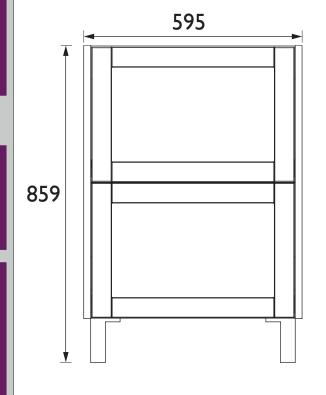

: | 33.87                    |
| Assembly Required:               | Yes                      |
| What's Included?:                | I xVanity Unit           |
|                                  | 4 x Plastic Legs         |
|                                  | 16 x Leg Screws          |
|                                  | I x Fitting Instructions |
|                                  |                          |

### Dimensions (measurements in mm)

#### Features:

- Available in a selection of finishes
- Stylish yet functional storage solution
- A selection of handles to choose from to personalise your design

**Product Certifications:** 

Additional Information:

This Product Also Needs:
Handles
PLYW05, PLYW051, PLYW053, PLYW061,
WTLYDCCL600, WTLYWHCL600

Variant SKUs: LYDG6034 LYMB6034





# **TECHNICAL DATA SHEET**