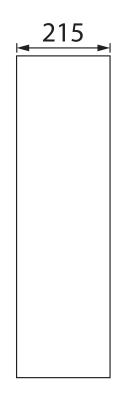

|
| Weight Including Packaging (kg): | 9.53                                                                                     |
| Assembly Required:               | Yes                                                                                      |
| What's Included?:                | I x Vanity Unit (with pre-fitted brackets) 2 x Hanging Brackets I x Fitting Instructions |

#### Dimensions (measurements in mm)

### Features:

- Available in a selection of finishes
- Stylish yet functional storage solution
- A selection of handles to choose from to personalise your design

**Product Certifications:** 

Additional Information:

This Product Also Needs: Handles PLYW071

Variant SKUs: LYDG40WH LYMB40WH





# **TECHNICAL DATA SHEET**