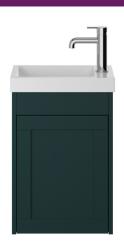

### LYNTON Furniture Range

Lynton 400mm Cloakroom Unit Wall Hung - Classic Green

| Specification                    |                                                                                          |
|----------------------------------|------------------------------------------------------------------------------------------|
| Main Construction Material:      | MFC & MDF                                                                                |
| Finish:                          | Classic Green                                                                            |
| Weight (kg):                     | 6.90                                                                                     |
| Weight Including Packaging (kg): | 9.53                                                                                     |
| Assembly Required:               | Yes                                                                                      |
| What's Included?:                | I x Vanity Unit (with pre-fitted brackets) 2 x Hanging Brackets I x Fitting Instructions |