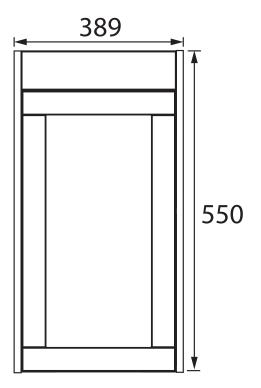

|
| Weight Including Packaging (kg): | 9.53                                                                                     |
| Assembly Required:               | Yes                                                                                      |
| What's Included?:                | I x Vanity Unit (with pre-fitted brackets) 2 x Hanging Brackets I x Fitting Instructions |

#### Dimensions (measurements in mm)

### Features:

- Available in a selection of finishes
- Stylish yet functional storage solution
- A selection of handles to choose from to personalise your design

**Product Certifications:** 

Additional Information:

This Product Also Needs: Handles PLYW071

Variant SKUs: LYDG40WH LYMB40WH





# **TECHNICAL DATA SHEET**