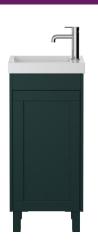

### LYNTON Furniture Range

Lynton 400mm Cloakroom Unit Floorstanding - Classic Green

| Specification                    |                          |
|----------------------------------|--------------------------|
| Main Construction Material:      | MFC & MDF                |
| Finish:                          | Classic Green            |
| Weight (kg):                     | 10.61                    |
| Weight Including Packaging (kg): | 12.29                    |
| Assembly Required:               | Yes                      |
| What's Included?:                | I x Vanity Unit          |
|                                  | 4 x Plastic Legs         |
|                                  | 16 x Leg Screws          |
|                                  | I x Fitting Instructions |
|                                  |                          |