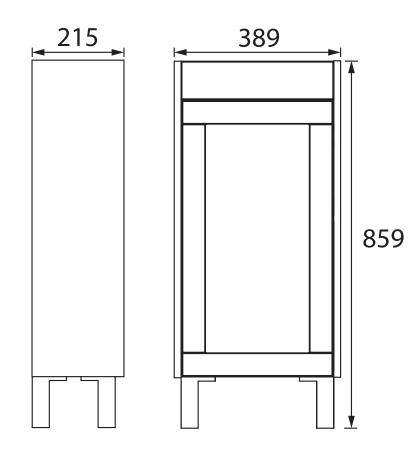

|
| Weight Including Packaging (kg): | 12.29                    |
| Assembly Required:               | Yes                      |
| What's Included?:                | I x Vanity Unit          |
|                                  | 4 x Plastic Legs         |
|                                  | 16 x Leg Screws          |
|                                  | I x Fitting Instructions |
|                                  |                          |

### Dimensions (measurements in mm)

#### Features:

- Available in a selection of finishes
- Stylish yet functional storage solution
- A selection of handles to choose from to personalise your design

**Product Certifications:** 

Additional Information:

This Product Also Needs:
Handles
PLYW071
Variant SKUs:
LYDG4034
LYMB4034



# **TECHNICAL DATA SHEET**