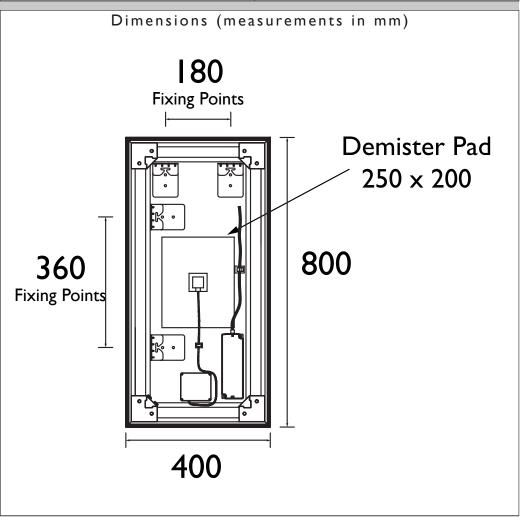

### **KINGSTON Furniture Range**

Kingston Illuminated Rectangle Mirror 40X80 Vintage Gold

| Specification               |                                                                                                                          |
|-----------------------------|--------------------------------------------------------------------------------------------------------------------------|
| Main Construction Material: | Glass                                                                                                                    |
| Finish:                     | Vintage Gold                                                                                                             |
| Weight (kg):                | 4.65                                                                                                                     |
| Assembly Required:          | No                                                                                                                       |
| Mounting Type:              | Wall Mounted                                                                                                             |
| Orientation:                | Landscape or Portrait                                                                                                    |
| Height (mm):                | 800                                                                                                                      |
| Width (mm):                 | 400                                                                                                                      |
| Total Power (w):            | 35                                                                                                                       |
| Input:                      | AC220 - 240v - 50/60Hz                                                                                                   |
| Brightness (Lumens):        | 570 Lumens                                                                                                               |
| Connection:                 | 0.9m Power Cable                                                                                                         |
| What's In The Box?          | I x Mirror<br>I x Fitting Instructions<br>4 x Fixing Plates ( 2 x Landscape & 2 x Portrait)<br>2 x Wall Plugs and Screws |