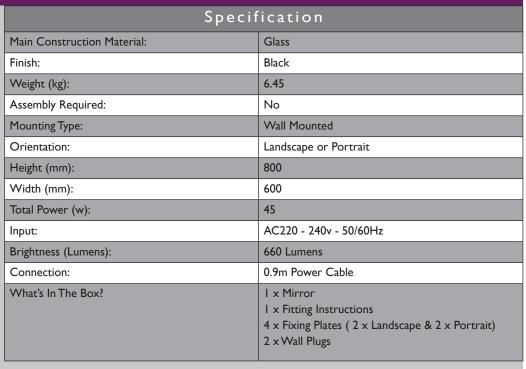

### KINGSTON Furniture Range

Kingston Illuminated Rectangle Mirror 60X80 Black

| حو | a <del>t</del> iu | ıra | ٠. |  |
|----|-------------------|-----|----|--|

- LED lighted mirror with edge-lit diffuser
- IR sensor allowing for contactless control
- On/off dimming capability
- Colour temperature changing with 3 options, 3000k, 4000k and 6500k
- Demister function

### **Product Certifications:**

This product contains a light source of energy efficiency class F.

#### Variant SKUs:

- MKIC6080 Chrome
- MKIG6080 Gold

Dimensions (measurements in mm)