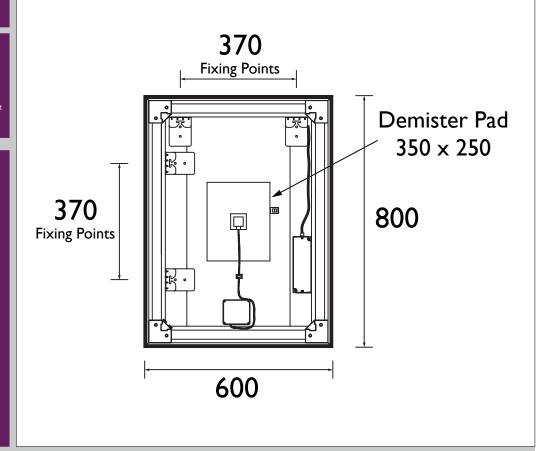

#### Variant SKUs:

- MKIC6080 Chrome
- MKIG6080 Gold

Dimensions (measurements in mm)