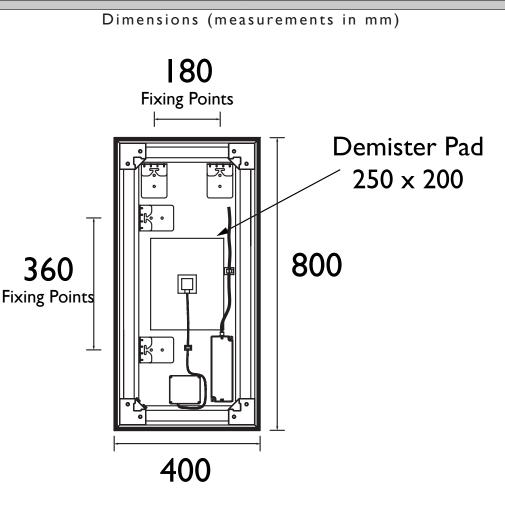

## KINGSTON Furniture Range

Kingston Illuminated Rectangle Mirror 40X80 Black

| Specification               |                                                                                                                         |
|-----------------------------|-------------------------------------------------------------------------------------------------------------------------|
| Main Construction Material: | Glass                                                                                                                   |
| Finish:                     | Black                                                                                                                   |
| Weight (kg):                | 4.65                                                                                                                    |
| Assembly Required:          | No                                                                                                                      |
| Mounting Type:              | Wall Mounted                                                                                                            |
| Orientation:                | Landscape and Portrait                                                                                                  |
| Height (mm):                | 800                                                                                                                     |
| Width (mm):                 | 400                                                                                                                     |
| Total Power (w):            | 35                                                                                                                      |
| Input:                      | AC220 - 240v - 50/60Hz                                                                                                  |
| Brightness (Lumens):        | 570 Lumens                                                                                                              |
| Connection:                 | 0.9m Power Cable                                                                                                        |
| What's In The Box?          | I x Mirror<br>I x Fitting Instructions<br>4 x Fixing Plates (2 x Landscape & 2 x Portrait)<br>2 x Wall Plugs and Screws |

#### Features:

- LED lighted mirror with edge-lit diffuser
- IR sensor allowing for contactless control
- On/off dimming capability
- Colour temperature changing with 3 options, 3000k, 4000k and 6500k
- Demister function