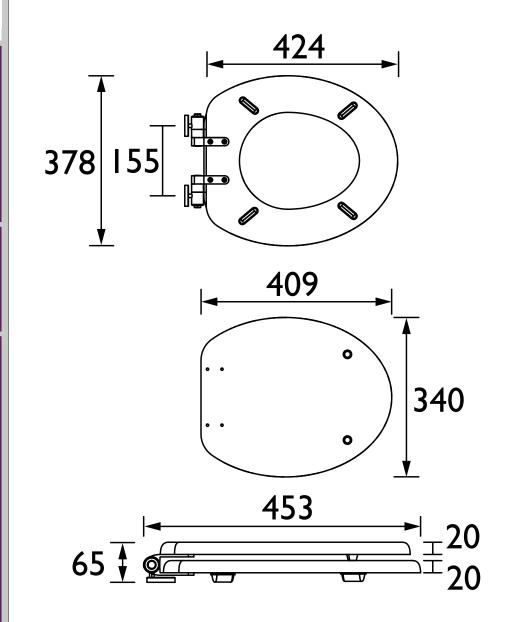

|
| What's in the Box?:          | 1x WC Seat, 2x Fixing Covers, 2x Locator Pins,<br>2x Shrouds, 2x Long Screws, 2x Oblong Washers,<br>2x Nuts, 1x Fitting Instructions |

### Dimensions (measurements in mm)

### Features:

- Adjustable hinges to fit all British Standard WCs
- Durable to withstand everyday use
- Quick release button for easy clean
- Soft close hinge for easier operation

#### **Product Certifications:**

#### Variant SKUs:

TSMBL105SC - Maritime Blue Toilet Seat Soft Close Matt Black Hinges

TSBLA100SC - Black Soft Close Toilet Seat with Vintage Gold Hinges

TSMID101SC - Midnight Blue Toilet Seat Soft Close Chrome Hinges

TSCLG101SC - Classic Green Toilet Seat Soft Close Chrome Hinges

TSBLA101SC - Black Toilet Seat Soft Close Chrome Hinge



# **Technical Data Sheet**