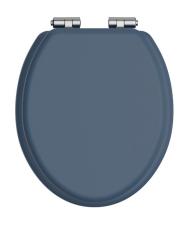

### HERITAGE Accessory Range Toilet Seat Soft Close Chrome Hinges - Maritime Blue

| Specification                |                                                                                                                                      |
|------------------------------|--------------------------------------------------------------------------------------------------------------------------------------|
| Contemporary or Traditional: | Contemporary                                                                                                                         |
| Main Construction Material:  | MDF                                                                                                                                  |
| Adjustable Brackets:         | Yes                                                                                                                                  |
| Weight (kg):                 | 3.09                                                                                                                                 |
| Weight inc. Packaging (kg):  | 3.4                                                                                                                                  |
| What's in the Box?:          | 1x WC Seat, 2x Fixing Covers, 2x Locator Pins,<br>2x Shrouds, 2x Long Screws, 2x Oblong Washers,<br>2x Nuts, 1x Fitting Instructions |