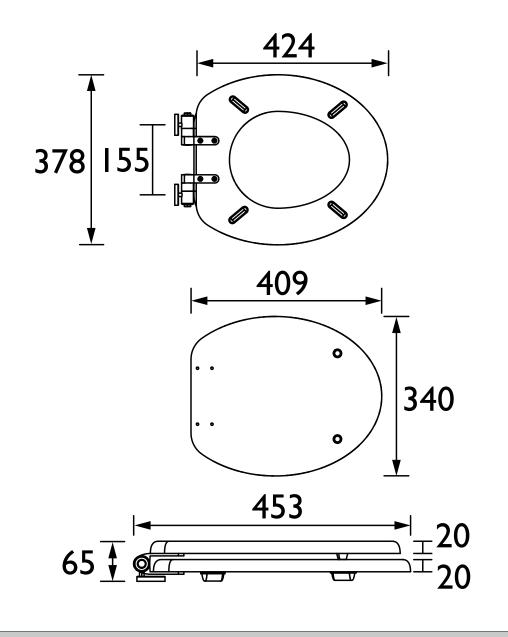

|
| What's in the Box?:          | 1x WC Seat, 2x Fixing Covers, 2x Locator Pins,<br>2x Shrouds, 2x Long Screws, 2x Oblong Washers,<br>2x Nuts, 1x Fitting Instructions |

### Dimensions (measurements in mm)

## Features:

- Adjustable hinges to fit all British Standard WCs
- Durable to withstand everyday use
- Quick release button for easy clean
- Soft close hinge for easier operation

### **Product Certifications:**

#### **Additional Information:**

#### Variant SKUs:

TSDGR101SSC - Dove Grey Toilet Seat Soft Close Chrome Hinges

TSWGL101SC - White Gloss Toilet Seat Soft Close Chrome Hinges

TSCHA101SC - Chantilly Toilet Seat Soft Close Chrome Hinges

TSGRA103SC - Graphite Toilet Seat Soft Close Brushed Nickel Hinges

TSGRA105SC - Graphite Toilet Seat Soft Close Matt Black Hinges



# **Technical Data Sheet**