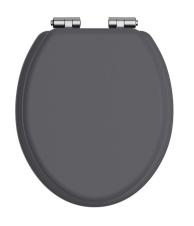

## HERITAGE Accessory Range Toilet Seat Soft Close Chrome Hinges - Graphite

| Specification                |                                                                                                                                      |
|------------------------------|--------------------------------------------------------------------------------------------------------------------------------------|
| Contemporary or Traditional: | Contemporary                                                                                                                         |
| Main Construction Material:  | MDF                                                                                                                                  |
| Adjustable Brackets:         | Yes                                                                                                                                  |
| Weight (kg):                 | 3.13                                                                                                                                 |
| Weight inc. Packaging (kg):  | 3.44                                                                                                                                 |
| What's in the Box?:          | 1x WC Seat, 2x Fixing Covers, 2x Locator Pins,<br>2x Shrouds, 2x Long Screws, 2x Oblong Washers,<br>2x Nuts, 1x Fitting Instructions |