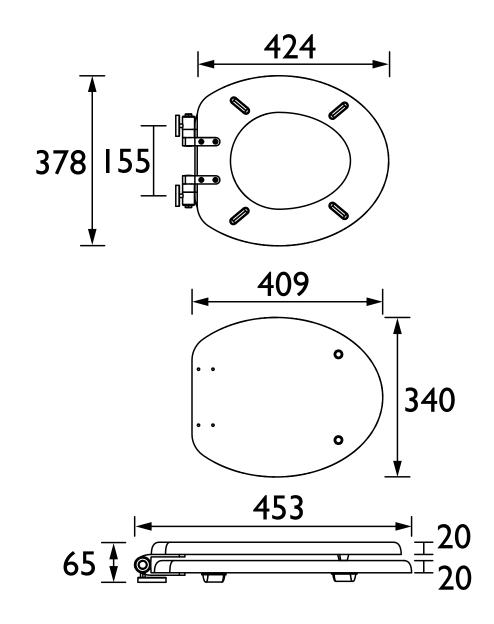

|
| Adjustable Brackets:         | Yes                                                                                                                                  |
| Weight (kg):                 | 3.08                                                                                                                                 |
| Weight inc. Packaging (kg):  | 3.4                                                                                                                                  |
| What's in the Box?:          | 1x WC Seat, 2x Fixing Covers, 2x Locator Pins,<br>2x Shrouds, 2x Long Screws, 2x Oblong Washers,<br>2x Nuts, 1x Fitting Instructions |

#### Dimensions (measurements in mm)



**HERITAGE**<sup>®</sup>

BATHROOMS

D2

#### **Features:**

- Adjustable hinges to fit all British Standard WCs
- Durable to withstand everyday
  use
- Quick release button for easy clean
- Soft close hinge for easier operation

### **Product Certifications:**

#### **Additional Information:**

#### Variant SKUs:

TSMBL101SC - Maritime Blue Toilet Seat Soft Close Chrome Hinges

TSWGL101SC - White Gloss Toilet Seat Soft Close Chrome Hinges

TSGRA101SSC - Graphite Toilet Seat Soft Close Chrome Hinges

TSDGR103SC - Dove Grey Toilet Seat Soft Close Brushed Nickel Hinges

TSDGR105SC - Dove Grey Toilet Seat Soft Close Matt Black Hinges

## **Technical Data Sheet**