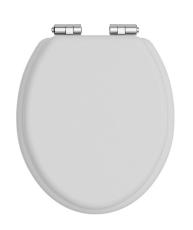

### HERITAGE Accessory Range Toilet Seat Soft Close Chrome Hinges - Dove Grey

| Specification                |                                                                                                                                      |
|------------------------------|--------------------------------------------------------------------------------------------------------------------------------------|
| Contemporary or Traditional: | Contemporary                                                                                                                         |
| Main Construction Material:  | MDF                                                                                                                                  |
| Adjustable Brackets:         | Yes                                                                                                                                  |
| Weight (kg):                 | 3.08                                                                                                                                 |
| Weight inc. Packaging (kg):  | 3.4                                                                                                                                  |
| What's in the Box?:          | 1x WC Seat, 2x Fixing Covers, 2x Locator Pins,<br>2x Shrouds, 2x Long Screws, 2x Oblong Washers,<br>2x Nuts, 1x Fitting Instructions |

#### **Features:**

- Adjustable hinges to fit all British Standard WCs
- Durable to withstand everyday
  use
- Quick release button for easy clean
- Soft close hinge for easier operation