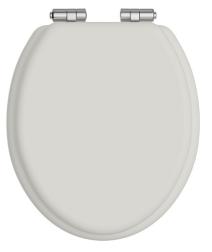

## TSCHA101SC

### HERITAGE Accessory Range Toilet Seat Soft Close Chrome Hinges - Chantilly

| Specification                |                                                                                                                                      |
|------------------------------|--------------------------------------------------------------------------------------------------------------------------------------|
| Contemporary or Traditional: | Contemporary                                                                                                                         |
| Main Construction Material:  | MDF                                                                                                                                  |
| Adjustable Brackets:         | Yes                                                                                                                                  |
| Weight (kg):                 | 3.13                                                                                                                                 |
| Weight inc. Packaging (kg):  | 3.44                                                                                                                                 |
| What's in the Box?:          | 1x WC Seat, 2x Fixing Covers, 2x Locator Pins,<br>2x Shrouds, 2x Long Screws, 2x Oblong Washers,<br>2x Nuts, 1x Fitting Instructions |

Features:

- Adjustable hinges to fit all British Standard WCs
- Durable to withstand everyday use
- Quick release button for easy clean
- Soft close hinge for easier operation.