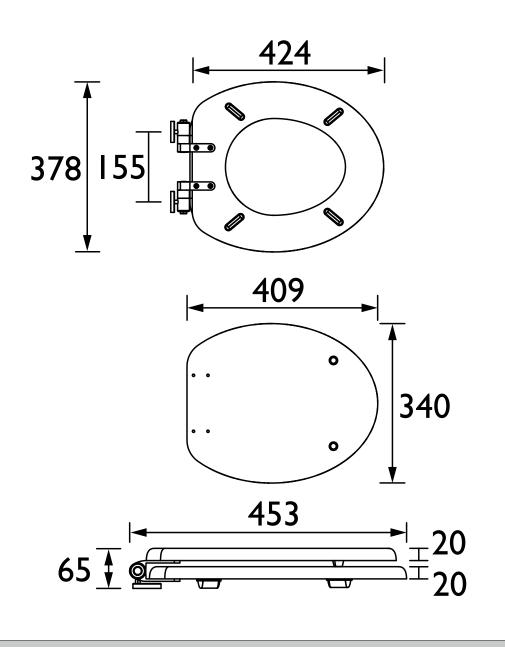

|
| What's in the Box?:          | 1x WC Seat, 2x Fixing Covers, 2x Locator Pins,<br>2x Shrouds, 2x Long Screws, 2x Oblong Washers,<br>2x Nuts, 1x Fitting Instructions |

Features:

- Adjustable hinges to fit all British Standard WCs
- Durable to withstand everyday use
- Quick release button for easy clean
- Soft close hinge for easier operation.

#### **Product Certifications:**

#### **Variant SKUs:**

TSDGR101SSC - Dove Grey Soft Close Toilet Seat with Chrome Hinges

TSBLA101SC - Black Soft Close Toilet Seat with Chrome Hinges

TSMBL101SC - Maritime Blue Soft Close Toilet Seat with Chrome Hinges

TSCHA103SC - Chantilly Soft Close Toilet Seat with Brushed Nickel Hinges

TSCHA105SC - Chantilly Soft Close Toilet Seat with Matt Black Hinges

### Dimensions (measurements in mm)



# **Technical Data Sheet**