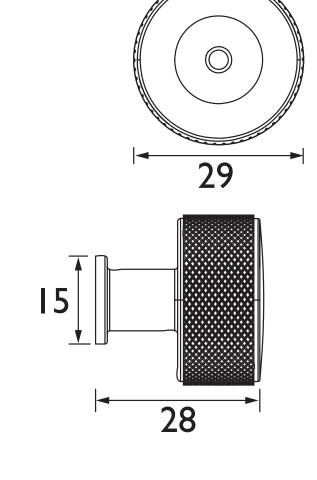

# Heritage Accessory Range Round Knob 29mm Chrome

|  | Specification                |                                                            |
|--|------------------------------|------------------------------------------------------------|
|  | Contemporary or Traditional: | Contemporary                                               |
|  | Main Construction Material:  | Zamak                                                      |
|  | Height (mm):                 | 29                                                         |
|  | Width (mm):                  | 29                                                         |
|  | Depth (mm):                  | 28                                                         |
|  | What's in the box?:          | I × Handle I × 25mm Snap-off Screw I × 45mm Snap-off Screw |

### Dimensions (measurements in mm)