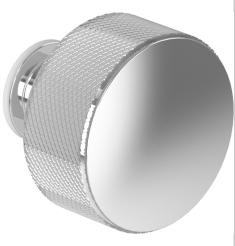

# Heritage Accessory Range Round Knob 29mm Chrome

|  | Specification                |                                                            |
|--|------------------------------|------------------------------------------------------------|
|  | Contemporary or Traditional: | Contemporary                                               |
|  | Main Construction Material:  | Zamak                                                      |
|  | Height (mm):                 | 29                                                         |
|  | Width (mm):                  | 29                                                         |
|  | Depth (mm):                  | 28                                                         |
|  | What's in the box?:          | I × Handle I × 25mm Snap-off Screw I × 45mm Snap-off Screw |

#### Features:

Available in a selection of finishes