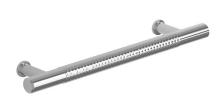

# Heritage Accessory Range Pull Handle 128mm Chrome

|                              | <u> </u>                                                   |
|------------------------------|------------------------------------------------------------|
| Specification                |                                                            |
| Contemporary or Traditional: | Contemporary                                               |
| Main Construction Material:  | Zamak                                                      |
| Height (mm):                 | 10                                                         |
| Width (mm):                  | 165                                                        |
| Depth (mm):                  | 35                                                         |
| What's in the box?:          | I x Handle 2 x 25mm Snap-off Screw 2 x 45mm Snap-off Screw |