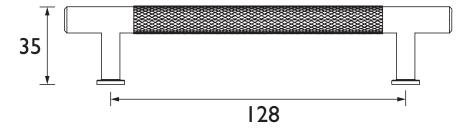

# Heritage Accessory Range Pull Handle 128mm Chrome

|                              | <u> </u>                                                   |
|------------------------------|------------------------------------------------------------|
| Specification                |                                                            |
| Contemporary or Traditional: | Contemporary                                               |
| Main Construction Material:  | Zamak                                                      |
| Height (mm):                 | 10                                                         |
| Width (mm):                  | 165                                                        |
| Depth (mm):                  | 35                                                         |
| What's in the box?:          | I x Handle 2 x 25mm Snap-off Screw 2 x 45mm Snap-off Screw |

### Dimensions (measurements in mm)