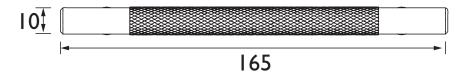

# Heritage Accessory Range Pull Handle 128mm Chrome

|                              | <u> </u>                                                   |
|------------------------------|------------------------------------------------------------|
| Specification                |                                                            |
| Contemporary or Traditional: | Contemporary                                               |
| Main Construction Material:  | Zamak                                                      |
| Height (mm):                 | 10                                                         |
| Width (mm):                  | 165                                                        |
| Depth (mm):                  | 35                                                         |
| What's in the box?:          | I x Handle 2 x 25mm Snap-off Screw 2 x 45mm Snap-off Screw |

### Dimensions (measurements in mm)