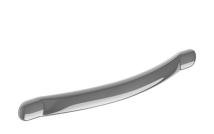

## HERITAGE Accessory Range Pull Handle 160mm Chrome

| Specification                |                                                         |
|------------------------------|---------------------------------------------------------|
| Contemporary or Traditional: | Contemporary                                            |
| Main Construction Material:  | Zamak                                                   |
| Height (mm):                 | 20                                                      |
| Width (mm):                  | 232                                                     |
| Depth (mm):                  | 26                                                      |
| What's in the Box?:          | Ix Handle 2x 25mm Snap-off Screw 2x 45mm Snap-off Screw |