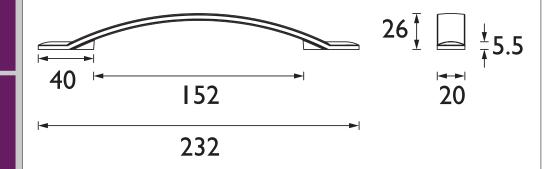

## HERITAGE Accessory Range Pull Handle 160mm Chrome

| Specification                |                                                         |
|------------------------------|---------------------------------------------------------|
| Contemporary or Traditional: | Contemporary                                            |
| Main Construction Material:  | Zamak                                                   |
| Height (mm):                 | 20                                                      |
| Width (mm):                  | 232                                                     |
| Depth (mm):                  | 26                                                      |
| What's in the Box?:          | Ix Handle 2x 25mm Snap-off Screw 2x 45mm Snap-off Screw |

## Variant SKUs:

- AHBL107 Black
- AHBB107 Brushed Bass
- AHBN107 Brushed Nickel

Dimensions (measurements in mm)