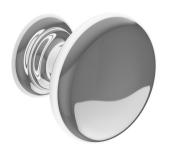

## HERITAGE Accessory Range Round Knob 38mm Chrome

| Specification                |                                                            |
|------------------------------|------------------------------------------------------------|
| Contemporary or Traditional: | Contemporary                                               |
| Main Construction Material:  | Zamak                                                      |
| Height (mm):                 | 38                                                         |
| Width (mm):                  | 38                                                         |
| Depth (mm):                  | 32                                                         |
| What's in the Box?:          | I x Handle I x 25mm Snap-off Screw I x 45mm Snap-off Screw |