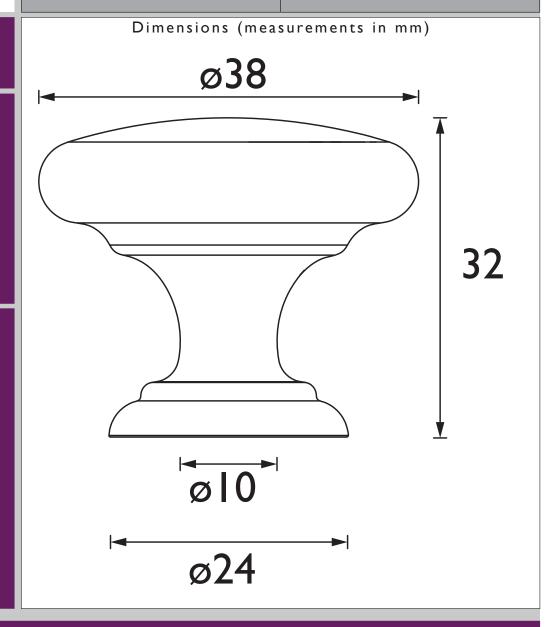

## HERITAGE Accessory Range Round Knob 38mm Chrome

| Specification                |                                                            |
|------------------------------|------------------------------------------------------------|
| Contemporary or Traditional: | Contemporary                                               |
| Main Construction Material:  | Zamak                                                      |
| Height (mm):                 | 38                                                         |
| Width (mm):                  | 38                                                         |
| Depth (mm):                  | 32                                                         |
| What's in the Box?:          | I x Handle I x 25mm Snap-off Screw I x 45mm Snap-off Screw |