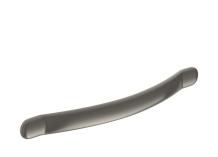

# HERITAGE Accessory Range Pull Handle 160mm Brushed Nickel

| Specification                |                                                         |
|------------------------------|---------------------------------------------------------|
| Contemporary or Traditional: | Contemporary                                            |
| Main Construction Material:  | Zamak                                                   |
| Height (mm):                 | 20                                                      |
| Width (mm):                  | 232                                                     |
| Depth (mm):                  | 26                                                      |
| What's in the Box?:          | Ix Handle 2x 25mm Snap-off Screw 2x 45mm Snap-off Screw |