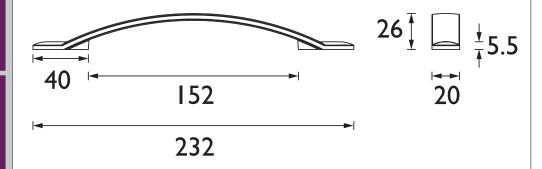

# HERITAGE Accessory Range Pull Handle 160mm Brushed Nickel

| Specification                |                                                         |
|------------------------------|---------------------------------------------------------|
| Contemporary or Traditional: | Contemporary                                            |
| Main Construction Material:  | Zamak                                                   |
| Height (mm):                 | 20                                                      |
| Width (mm):                  | 232                                                     |
| Depth (mm):                  | 26                                                      |
| What's in the Box?:          | Ix Handle 2x 25mm Snap-off Screw 2x 45mm Snap-off Screw |