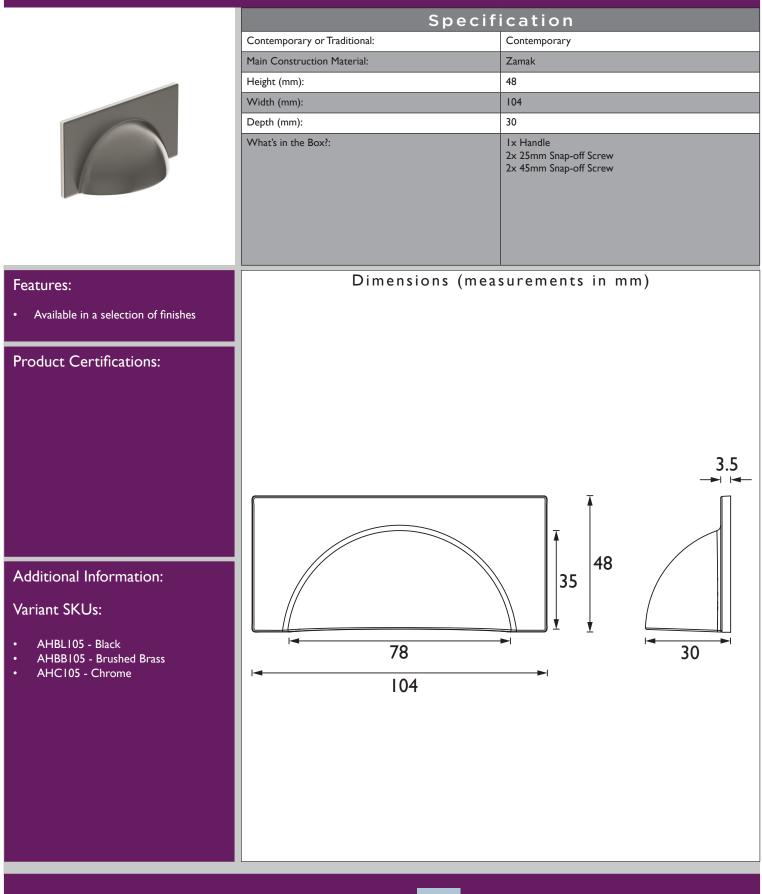

## AHBN105

## HERITAGE Accessory Range Cup Handle 64mm Brushed Nickel

## **TECHNICAL DATA SHEET**

Heritage Bathrooms, Birch Coppice Business Park, Dordon, Tamworth, B78 ISG. Telephone: 0330 026 8503. Web Site: www.heritagebathrooms.com Email: technical@heritagebathrooms.com.
\*Non-chrome product finishes carry a 3 year guarantee on finish. All of our products are covered by a guarantee. Most include both parts and labour. Please note that guarantees are only valid with a proof of purchase. Our guarantees apply to products in domestic use. Any products in commercial use carry a guarantee of 1 year. See www.heritagebathrooms.com/warranty for more information. The information contained on this page was correct at date of issue. Fitting Dimensions are provided as a guide only. Some variation may occur due to manufacturing tolerances. Heritage Bathrooms pursues a policy of continuous improvement in design and performance of its products and so reserves the right to change specifications without prior notice.