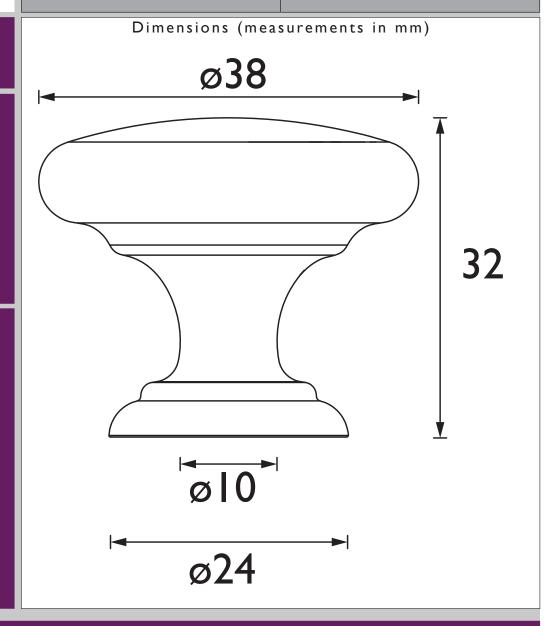

## HERITAGE Accessory Range Round Knob 38mm Brushed Nickel

| Specification                |                                                            |
|------------------------------|------------------------------------------------------------|
| Contemporary or Traditional: | Contemporary                                               |
| Main Construction Material:  | Zamak                                                      |
| Height (mm):                 | 38                                                         |
| Width (mm):                  | 38                                                         |
| Depth (mm):                  | 32                                                         |
| What's in the Box?:          | I x Handle I x 25mm Snap-off Screw I x 45mm Snap-off Screw |