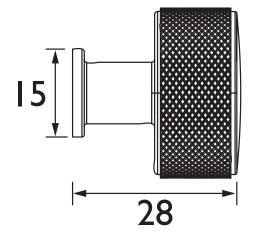

## Heritage Accessory Range Round Knob 29mm Black

| Chrome | image | shown |
|--------|-------|-------|
|--------|-------|-------|

| Specification                |                                                            |  |
|------------------------------|------------------------------------------------------------|--|
| Contemporary or Traditional: | Contemporary                                               |  |
| Main Construction Material:  | Zamak                                                      |  |
| Height (mm):                 | 29                                                         |  |
| Width (mm):                  | 29                                                         |  |
| Depth (mm):                  | 28                                                         |  |
| What's in the box?:          | I × Handle I × 25mm Snap-off Screw I × 45mm Snap-off Screw |  |

Dimensions (measurements in mm)