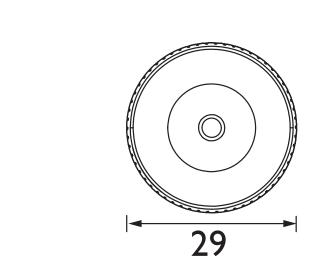

## Heritage Accessory Range Round Knob 29mm Black

| Chrome | image | shown |
|--------|-------|-------|
|--------|-------|-------|

| Specification                |                                                            |  |
|------------------------------|------------------------------------------------------------|--|
| Contemporary or Traditional: | Contemporary                                               |  |
| Main Construction Material:  | Zamak                                                      |  |
| Height (mm):                 | 29                                                         |  |
| Width (mm):                  | 29                                                         |  |
| Depth (mm):                  | 28                                                         |  |
| What's in the box?:          | I × Handle I × 25mm Snap-off Screw I × 45mm Snap-off Screw |  |

Dimensions (measurements in mm)