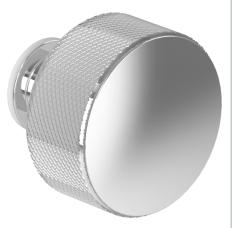

## Heritage Accessory Range Round Knob 29mm Black

| Chrome | image | shown |
|--------|-------|-------|
|--------|-------|-------|

| Specification                |                                                            |  |
|------------------------------|------------------------------------------------------------|--|
| Contemporary or Traditional: | Contemporary                                               |  |
| Main Construction Material:  | Zamak                                                      |  |
| Height (mm):                 | 29                                                         |  |
| Width (mm):                  | 29                                                         |  |
| Depth (mm):                  | 28                                                         |  |
| What's in the box?:          | I × Handle I × 25mm Snap-off Screw I × 45mm Snap-off Screw |  |