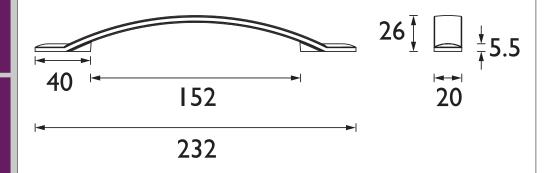

## HERITAGE Accessory Range Pull Handle 160mm Black

| Specification                |                                                         |
|------------------------------|---------------------------------------------------------|
| Contemporary or Traditional: | Contemporary                                            |
| Main Construction Material:  | Zamak                                                   |
| Height (mm):                 | 20                                                      |
| Width (mm):                  | 232                                                     |
| Depth (mm):                  | 26                                                      |
| What's in the Box?:          | Ix Handle 2x 25mm Snap-off Screw 2x 45mm Snap-off Screw |

## TECHNICAL DATA SHEET