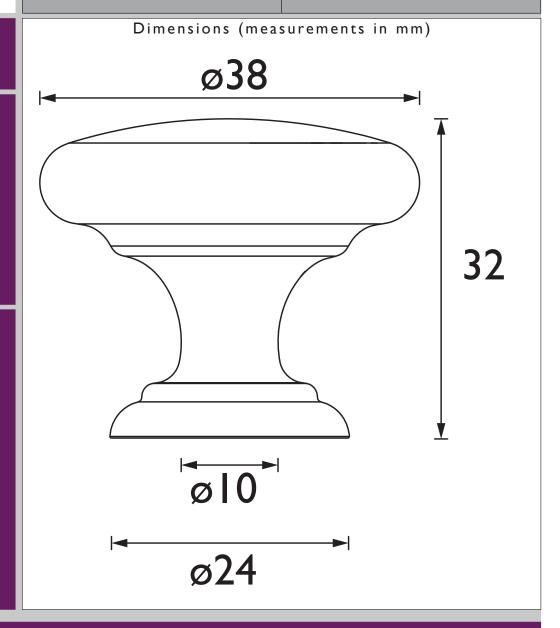

## HERITAGE Accessory Range Round Knob 38mm Black

| Specification                |                                                            |
|------------------------------|------------------------------------------------------------|
| Contemporary or Traditional: | Contemporary                                               |
| Main Construction Material:  | Zamak                                                      |
| Height (mm):                 | 38                                                         |
| Width (mm):                  | 38                                                         |
| Depth (mm):                  | 32                                                         |
| What's in the Box?:          | I x Handle I x 25mm Snap-off Screw I x 45mm Snap-off Screw |