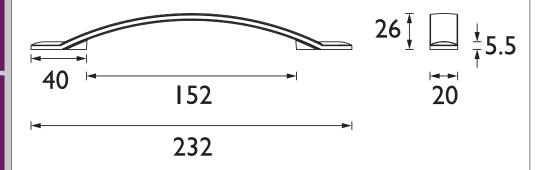

# HERITAGE Accessory Range Pull Handle 160mm Brushed Brass

| Specification                |                                                         |
|------------------------------|---------------------------------------------------------|
| Contemporary or Traditional: | Contemporary                                            |
| Main Construction Material:  | Zamak                                                   |
| Height (mm):                 | 20                                                      |
| Width (mm):                  | 232                                                     |
| Depth(mm):                   | 26                                                      |
| What's in the Box?:          | Ix Handle 2x 25mm Snap-off Screw 2x 45mm Snap-off Screw |