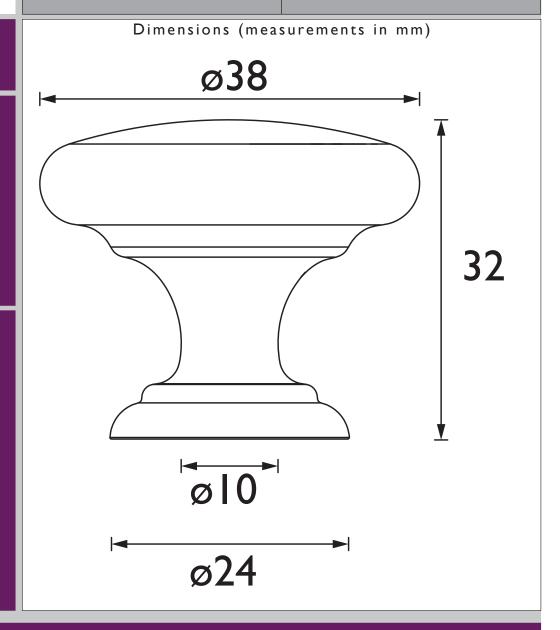

## HERITAGE Accessory Range Round Knob 38mm Brushed Brass

| Specification                |                                                            |
|------------------------------|------------------------------------------------------------|
| Contemporary or Traditional: | Contemporary                                               |
| Main Construction Material:  | Zamak                                                      |
| Height (mm):                 | 38                                                         |
| Width (mm):                  | 38                                                         |
| Depth (mm):                  | 32                                                         |
| What's in the Box?:          | I x Handle I x 25mm Snap-off Screw I x 45mm Snap-off Screw |