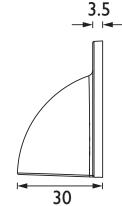

## HERITAGE Accessory Range Cup Handle 64mm Brushed Brass

| Specification                |                                                         |
|------------------------------|---------------------------------------------------------|
| Contemporary or Traditional: | Contemporary                                            |
| Main Construction Material:  | Zamak                                                   |
| Height (mm):                 | 48                                                      |
| Width (mm):                  | 104                                                     |
| Depth (mm):                  | 30                                                      |
| What's in the Box?:          | Ix Handle 2x 25mm Snap-off Screw 2x 45mm Snap-off Screw |

## Variant SKUs:

- AHBL105 Black
- AHBN105 Brushed Nickel
- AHC105 Chrome

Dimensions (measurements in mm)