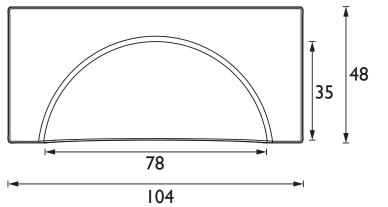

## HERITAGE Accessory Range Cup Handle 64mm Brushed Brass

| Specification                |                                                         |
|------------------------------|---------------------------------------------------------|
| Contemporary or Traditional: | Contemporary                                            |
| Main Construction Material:  | Zamak                                                   |
| Height (mm):                 | 48                                                      |
| Width (mm):                  | 104                                                     |
| Depth (mm):                  | 30                                                      |
| What's in the Box?:          | Ix Handle 2x 25mm Snap-off Screw 2x 45mm Snap-off Screw |

## Variant SKUs:

- AHBL105 Black
- AHBN105 Brushed Nickel
- AHC105 Chrome

Dimensions (measurements in mm)