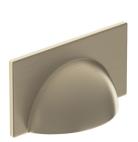

## HERITAGE Accessory Range Cup Handle 64mm Brushed Brass

| Specification                |                                                         |
|------------------------------|---------------------------------------------------------|
| Contemporary or Traditional: | Contemporary                                            |
| Main Construction Material:  | Zamak                                                   |
| Height (mm):                 | 48                                                      |
| Width (mm):                  | 104                                                     |
| Depth (mm):                  | 30                                                      |
| What's in the Box?:          | Ix Handle 2x 25mm Snap-off Screw 2x 45mm Snap-off Screw |