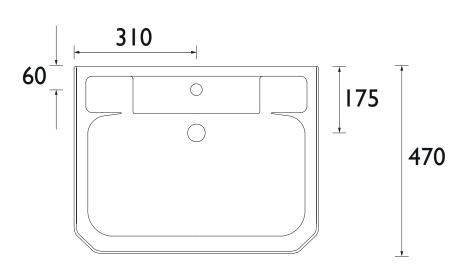

### Dimensions (measurements in mm)

**HERITAGE**<sup>®</sup>

BATHROOMS

DI

LIFETIME GUARANTEE

### HATTON Sanitaryware Range Hatton 630mm Basin ITH

| Specification                    |                                                                           |
|----------------------------------|---------------------------------------------------------------------------|
| Main Construction Material:      | Vitreous China                                                            |
| Plumbing System Suitability:     | Suitable for all plumbing systems                                         |
| Finish:                          | White                                                                     |
| Number of Tap Holes:             | 1                                                                         |
| Weight (kg):                     | 18.85                                                                     |
| Weight Including Packaging (kg): | 20.96                                                                     |
| Assembly Required:               | No                                                                        |
| What's Included?:                | I x Basin, 2x Bolt Screws, 2x Nuts, 2x Washers,<br>2x Caps, 2x Wall Plugs |