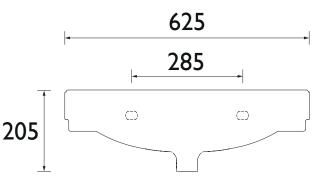

### Dimensions (measurements in mm)

**HERITAGE**<sup>®</sup>

BATHROOMS

DI

LIFETIME GUARANTEE

### HATTON Sanitaryware Range Hatton 630mm Basin ITH

| Specification                    |                                                                           |
|----------------------------------|---------------------------------------------------------------------------|
| Main Construction Material:      | Vitreous China                                                            |
| Plumbing System Suitability:     | Suitable for all plumbing systems                                         |
| Finish:                          | White                                                                     |
| Number of Tap Holes:             | 1                                                                         |
| Weight (kg):                     | 18.85                                                                     |
| Weight Including Packaging (kg): | 20.96                                                                     |
| Assembly Required:               | No                                                                        |
| What's Included?:                | I x Basin, 2x Bolt Screws, 2x Nuts, 2x Washers,<br>2x Caps, 2x Wall Plugs |