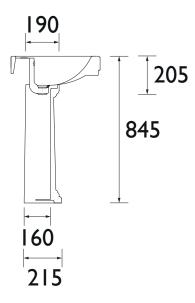

erial:      | Vitreous China                       |
| Plumbing System Suitability:     | Suitable for all plumbing systems    |
| Finish:                          | White                                |
| Weight (kg):                     | 10.7                                 |
| Weight Including Packaging (kg): | 12.25                                |
| Assembly Required:               | No                                   |
| What's Included?:                | Ix Pedestal, Ix Fitting Instructions |

Dimensions (measurements in mm)

## Features:

Concealed fixings

**Product Certifications:** 

Additional Information:

This Product is Shown With:

This Product Also Needs:

Hatton Basins, choose from:

- PHAWW05 2 Tap Hole Basin
- PHAWW051 I Tap Hole Basin
- PHAW053 3 Tap Hole Basin





## **TECHNICAL DATA SHEET**