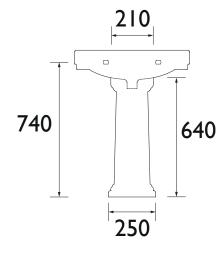

aterial:      | Vitreous China                       |
| Plumbing System Suitability:     | Suitable for all plumbing systems    |
| Finish:                          | White                                |
| Weight (kg):                     | 10.7                                 |
| Weight Including Packaging (kg): | 12.25                                |
| Assembly Required:               | No                                   |
| What's Included?:                | Ix Pedestal, Ix Fitting Instructions |

Dimensions (measurements in mm)

## Features:

Concealed fixings

**Product Certifications:** 

Additional Information:

This Product is Shown With:

This Product Also Needs:

Hatton Basins, choose from:

- PHAWW05 2 Tap Hole Basin
- PHAWW051 I Tap Hole Basin
- PHAW053 3 Tap Hole Basin





## **TECHNICAL DATA SHEET**