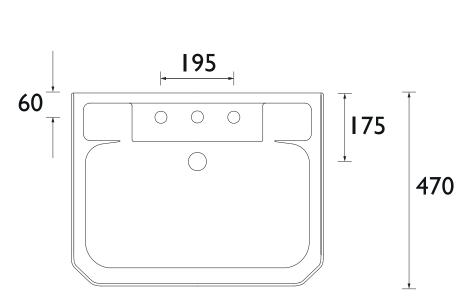

## HATTON Sanitaryware Range Hatton 630mm Basin 3TH

| Specification                    |                                                                           |  |
|----------------------------------|---------------------------------------------------------------------------|--|
| Main Construction Material:      | Vitreous China                                                            |  |
| Plumbing System Suitability:     | Suitable for all plumbing systems                                         |  |
| Finish:                          | White                                                                     |  |
| Number of Tap Holes:             | 3                                                                         |  |
| Inlet Centres (mm):              | 195                                                                       |  |
| Weight (kg):                     | 18.85                                                                     |  |
| Weight Including Packaging (kg): | 20.96                                                                     |  |
| Assembly Required:               | No                                                                        |  |
| What's Included?:                | I x Basin, 2x Bolt Screws, 2x Nuts, 2x Washers,<br>2x Caps, 2x Wall Plugs |  |