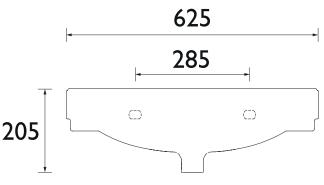

## HATTON Sanitaryware Range Hatton 630mm Basin 3TH

| Specification                    |                                                                           |  |
|----------------------------------|---------------------------------------------------------------------------|--|
| Main Construction Material:      | Vitreous China                                                            |  |
| Plumbing System Suitability:     | Suitable for all plumbing systems                                         |  |
| Finish:                          | White                                                                     |  |
| Number of Tap Holes:             | 3                                                                         |  |
| Inlet Centres (mm):              | 195                                                                       |  |
| Weight (kg):                     | 18.85                                                                     |  |
| Weight Including Packaging (kg): | 20.96                                                                     |  |
| Assembly Required:               | No                                                                        |  |
| What's Included?:                | I x Basin, 2x Bolt Screws, 2x Nuts, 2x Washers,<br>2x Caps, 2x Wall Plugs |  |