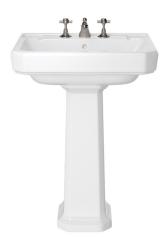

## HATTON Sanitaryware Range Hatton 630mm Basin 3TH

| Specification                    |                                                                           |  |
|----------------------------------|---------------------------------------------------------------------------|--|
| Main Construction Material:      | Vitreous China                                                            |  |
| Plumbing System Suitability:     | Suitable for all plumbing systems                                         |  |
| Finish:                          | White                                                                     |  |
| Number of Tap Holes:             | 3                                                                         |  |
| Inlet Centres (mm):              | 195                                                                       |  |
| Weight (kg):                     | 18.85                                                                     |  |
| Weight Including Packaging (kg): | 20.96                                                                     |  |
| Assembly Required:               | No                                                                        |  |
| What's Included?:                | I x Basin, 2x Bolt Screws, 2x Nuts, 2x Washers,<br>2x Caps, 2x Wall Plugs |  |

### Additional Information:

This Product is Shown With:

PHAW09 - Hatton Pedestal

TDCN06 - Dawlish 3 Hole Basin Mixer Brushed Nickel