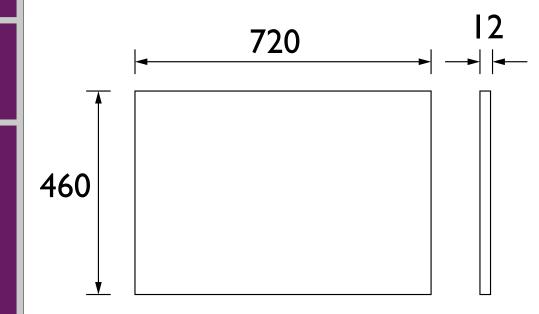

### **CAVERSHAM Furniture Range**

Caversham 700mm Worktop - White Marble Compact Laminate

| Specification               |                                                   |
|-----------------------------|---------------------------------------------------|
| Main Construction Material: | Compact Laminate                                  |
| Finish:                     | White Marble                                      |
| Weight (kg):                | 5                                                 |
| Height (mm):                | 12                                                |
| Width (mm):                 | 720                                               |
| Depth (mm):                 | 460                                               |
| Assembly Required:          | No                                                |
| What's Included?:           | I x White Marble Worktop I x Fitting Instructions |

#### Variant SKUs:

- WTOAK700 Oak
- WTKDCCL700 Dark Concrete

Dimensions (measurements in mm)