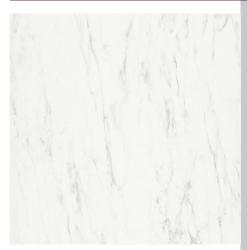

### **CAVERSHAM Furniture Range**

Caversham 700mm Worktop - White Marble Compact Laminate

| Specification               |                                                   |
|-----------------------------|---------------------------------------------------|
| Main Construction Material: | Compact Laminate                                  |
| Finish:                     | White Marble                                      |
| Weight (kg):                | 5                                                 |
| Height (mm):                | 12                                                |
| Width (mm):                 | 720                                               |
| Depth (mm):                 | 460                                               |
| Assembly Required:          | No                                                |
| What's Included?:           | I x White Marble Worktop I x Fitting Instructions |