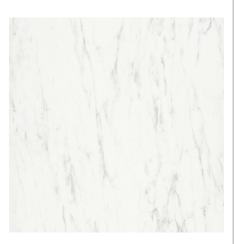

### CAVERSHAM Furniture Range

Caversham 600mm WC Worktop - White Marble Compact Laminate

| Specification               |                                      |
|-----------------------------|--------------------------------------|
| Main Construction Material: | Compact Laminate                     |
| Finish:                     | White Marble                         |
| Weight (kg):                | 3                                    |
| Height (mm):                | 12                                   |
| Width (mm):                 | 600                                  |
| Depth (mm):                 | 300                                  |
| Assembly Required:          | No                                   |
| What's Included?:           | I x Worktop I x Fitting Instructions |