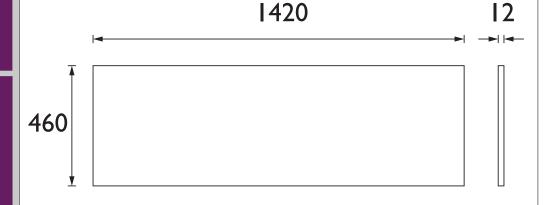

### **CAVERSHAM Furniture Range**

Caversham 1400mm Worktop - White Marble Compact Laminate

| Specification               |                                      |
|-----------------------------|--------------------------------------|
| Main Construction Material: | Compact Laminate                     |
| Finish:                     | White Marble                         |
| Weight (kg):                | 9                                    |
| Height (mm):                | 12                                   |
| Width (mm):                 | 1420                                 |
| Depth (mm):                 | 460                                  |
| Assembly Required:          | No                                   |
| What's Included?:           | I x Worktop I x Fitting Instructions |

#### Variant SKUs:

- WTKDCCL1400 Dark Concrete
- WTKOAK 1400 Oak

Dimensions (measurements in mm)