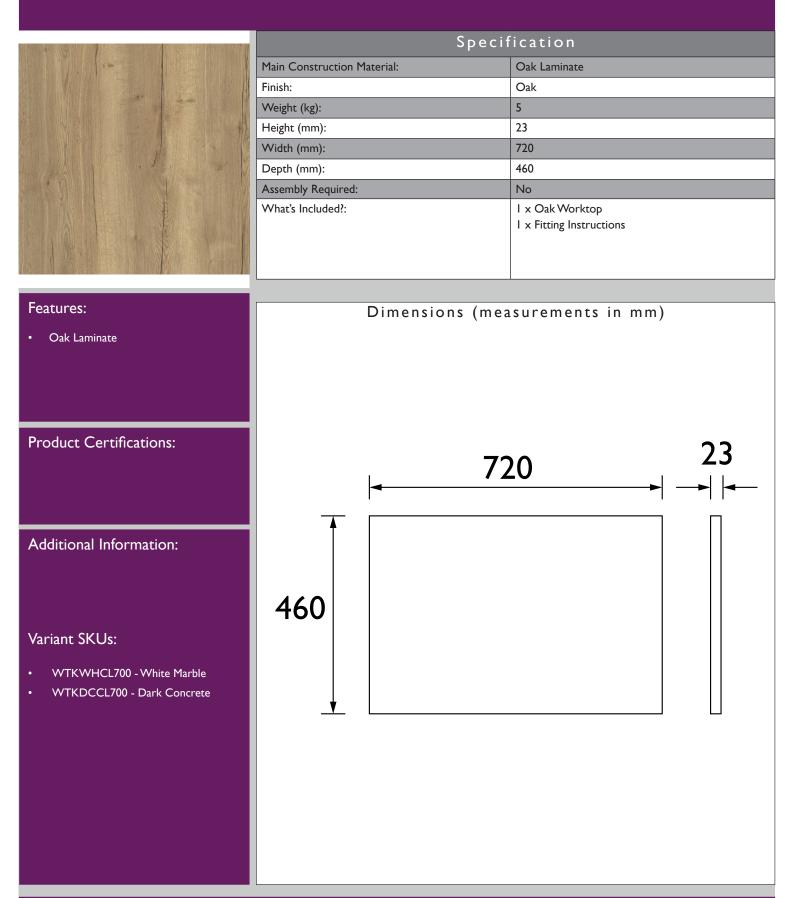

## WTKOAK700

## CAVERSHAM Furniture Range

Caversham 700mm Worktop - Oak Laminate