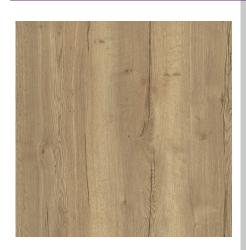

# CAVERSHAM Furniture Range Caversham 600mm WC Worktop - Oak Laminate

| Specification               |                                      |
|-----------------------------|--------------------------------------|
| Main Construction Material: | Oak Laminate                         |
| Finish:                     | Oak                                  |
| Weight (kg):                | 3                                    |
| Height (mm):                | 23                                   |
| Width (mm):                 | 600                                  |
| Depth (mm):                 | 300                                  |
| Assembly Required:          | No                                   |
| What's Included?:           | I x Worktop I x Fitting Instructions |

#### Features:

Oak Laminate

Product Certifications:

Additional Information: