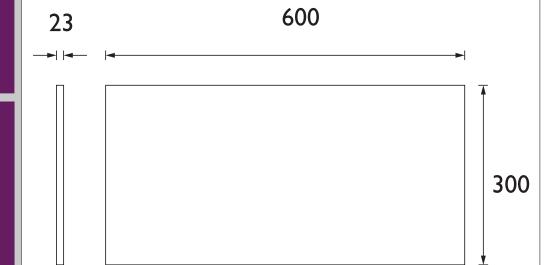

# CAVERSHAM Furniture Range Caversham 600mm WC Worktop - Oak Laminate

| Specification               |                                      |
|-----------------------------|--------------------------------------|
| Main Construction Material: | Oak Laminate                         |
| Finish:                     | Oak                                  |
| Weight (kg):                | 3                                    |
| Height (mm):                | 23                                   |
| Width (mm):                 | 600                                  |
| Depth (mm):                 | 300                                  |
| Assembly Required:          | No                                   |
| What's Included?:           | I x Worktop I x Fitting Instructions |

#### Variant SKUs:

- WTKDCCL600 Dark Concrete
- WTKWHCL600 White Marble

Dimensions (measurements in mm)