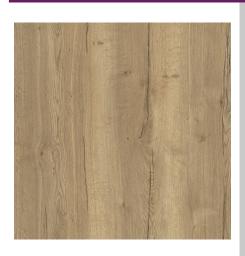

## WTKOAK 1400

# CAVERSHAM Furniture Range Caversham 1400mm Worktop - Oak Laminate

| Specification               |                                      |
|-----------------------------|--------------------------------------|
| Main Construction Material: | Oak Laminate                         |
| Finish:                     | Oak                                  |
| Weight (kg):                | 9                                    |
| Height (mm):                | 23                                   |
| Width (mm):                 | 1420                                 |
| Depth (mm):                 | 460                                  |
| Assembly Required:          | No                                   |
| What's Included?:           | I x Worktop I x Fitting Instructions |
|                             |                                      |
|                             |                                      |
| 1                           | 1                                    |

#### Features:

Oak Laminate

**Product Certifications:** 

Additional Information: