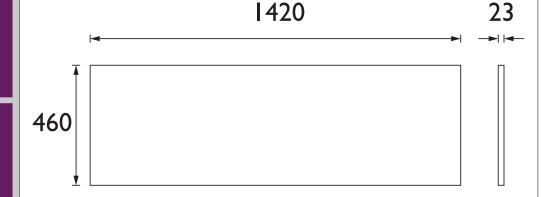

# CAVERSHAM Furniture Range Caversham 1400mm Worktop - Oak Laminate

| Specification               |                                      |
|-----------------------------|--------------------------------------|
| Main Construction Material: | Oak Laminate                         |
| Finish:                     | Oak                                  |
| Weight (kg):                | 9                                    |
| Height (mm):                | 23                                   |
| Width (mm):                 | 1420                                 |
| Depth (mm):                 | 460                                  |
| Assembly Required:          | No                                   |
| What's Included?:           | I x Worktop I x Fitting Instructions |
|                             |                                      |
|                             |                                      |
| 1                           | 1                                    |

### Variant SKUs:

- WTKDCCL1400 Dark Concrete
- WTKWHCL1400 White Marble

Dimensions (measurements in mm)