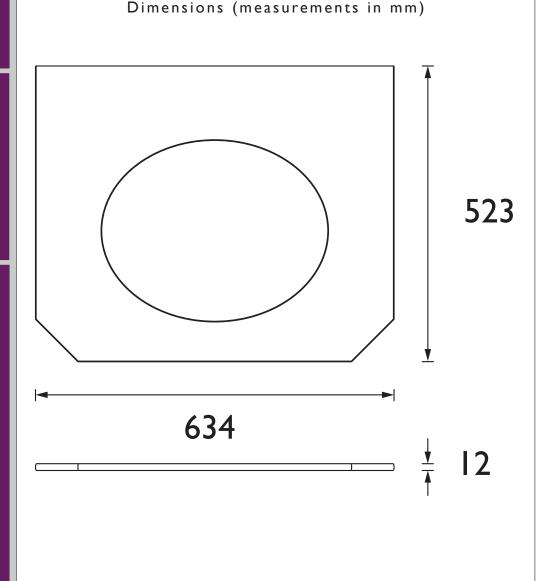

## **CAVERSHAM Furniture Range**

Caversham 600mm Worktop Granley - White Marble Compact Laminate

| Specification               |                                      |
|-----------------------------|--------------------------------------|
| Main Construction Material: | Compact Laminate                     |
| Finish:                     | White Marble                         |
| Weight (kg):                | 6                                    |
| Height (mm):                | 12                                   |
| Width (mm):                 | 634                                  |
| Depth (mm):                 | 523                                  |
| Assembly Required:          | No                                   |
| What's Included?:           | I x Worktop I x Fitting Instructions |