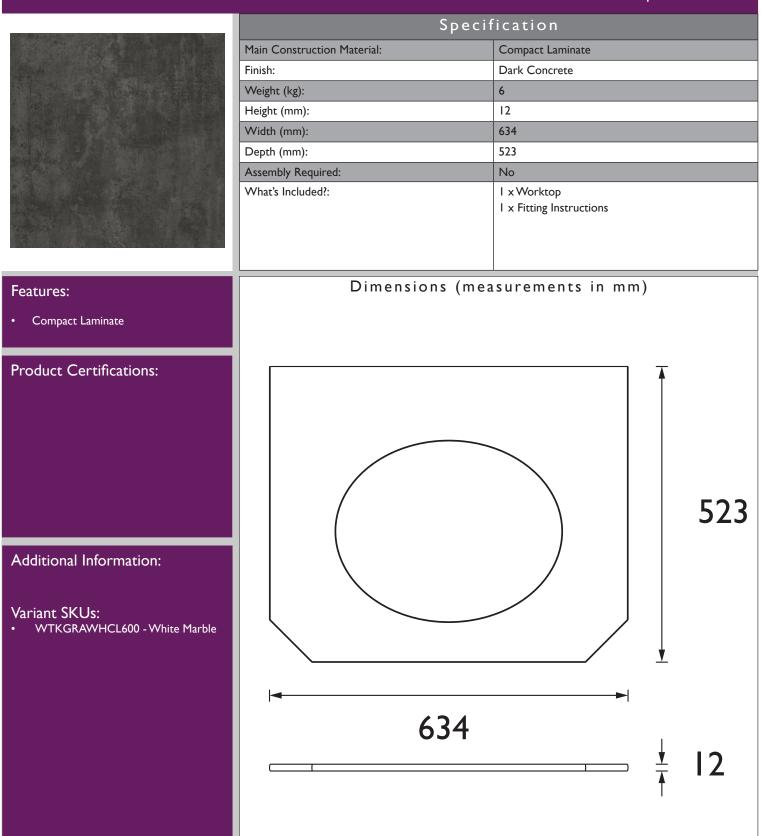

## WTKGRADCCL600

## CAVERSHAM Furniture Range

Caversham 600mm worktop for Granley - Dark

Concrete Compact Laminate