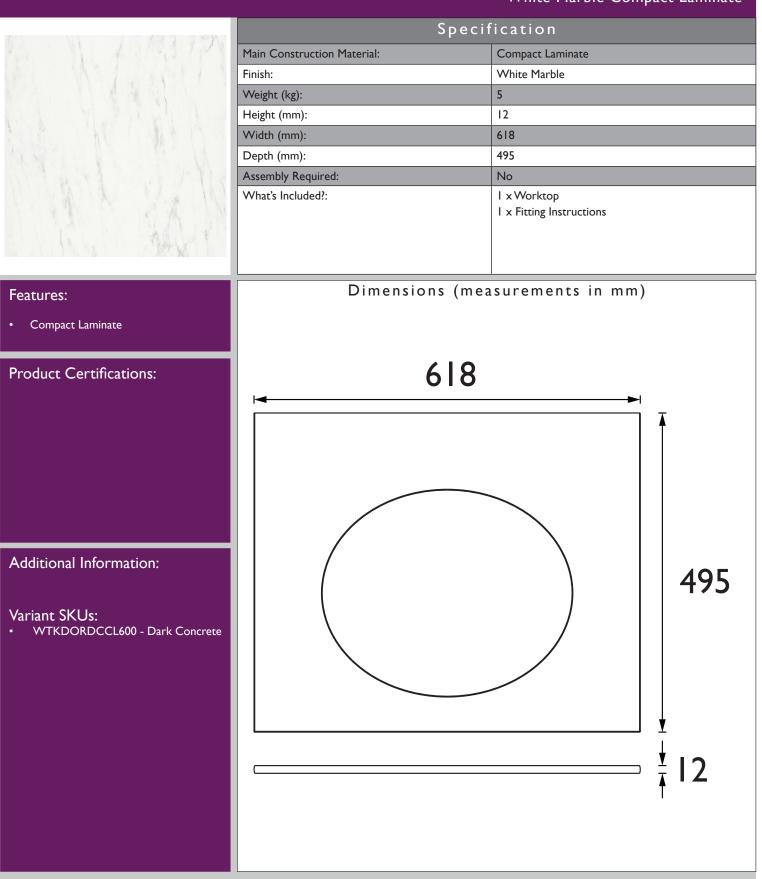

## WTKDORWHCL600

## CAVERSHAM Furniture Range

Caversham 600mm Worktop Dorchester -White Marble Compact Laminate