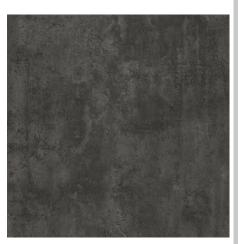

## CAVERSHAM Furniture Range

Caversham 600mm Worktop Dorchester -Dark Concrete Compact Laminate

| Specification               |                                      |
|-----------------------------|--------------------------------------|
| Main Construction Material: | Compact Laminate                     |
| Finish:                     | Dark Concrete                        |
| Weight (kg):                | 5                                    |
| Height (mm):                | 12                                   |
| Width (mm):                 | 618                                  |
| Depth (mm):                 | 495                                  |
| Assembly Required:          | No                                   |
| What's Included?:           | I x Worktop I x Fitting Instructions |