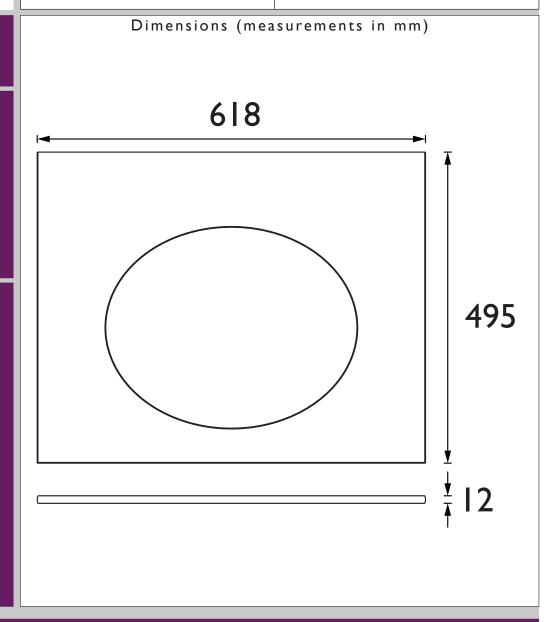

## CAVERSHAM Furniture Range

Caversham 600mm Worktop Dorchester -Dark Concrete Compact Laminate

| Specification               |                                      |
|-----------------------------|--------------------------------------|
| Main Construction Material: | Compact Laminate                     |
| Finish:                     | Dark Concrete                        |
| Weight (kg):                | 5                                    |
| Height (mm):                | 12                                   |
| Width (mm):                 | 618                                  |
| Depth (mm):                 | 495                                  |
| Assembly Required:          | No                                   |
| What's Included?:           | I x Worktop I x Fitting Instructions |