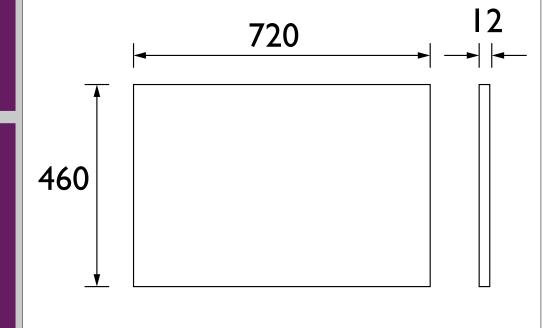

### Variant SKUs:

- WTKOAK700 Oak
- WTKWHCL700 White Marble

Dimensions (measurements in mm)