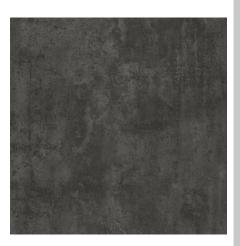

## CAVERSHAM Furniture Range

Caversham 600mm WC Worktop - Dark Concrete
Compact Laminate

| Specification               |                                      |
|-----------------------------|--------------------------------------|
| Main Construction Material: | Compact Laminate                     |
| Finish:                     | Dark Concrete                        |
| Weight (kg):                | 3                                    |
| Height (mm):                | 12                                   |
| Width (mm):                 | 600                                  |
| Depth (mm):                 | 300                                  |
| Assembly Required:          | No                                   |
| What's Included?:           | I x Worktop I x Fitting Instructions |