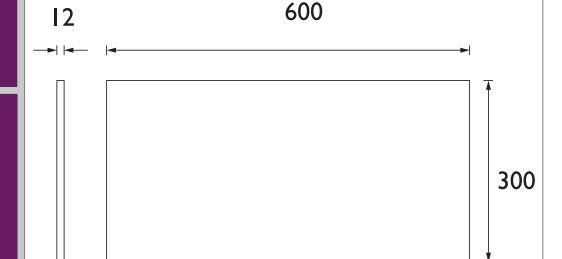

## CAVERSHAM Furniture Range

Caversham 600mm WC Worktop - Dark Concrete
Compact Laminate

| Specification               |                                      |
|-----------------------------|--------------------------------------|
| Main Construction Material: | Compact Laminate                     |
| Finish:                     | Dark Concrete                        |
| Weight (kg):                | 3                                    |
| Height (mm):                | 12                                   |
| Width (mm):                 | 600                                  |
| Depth (mm):                 | 300                                  |
| Assembly Required:          | No                                   |
| What's Included?:           | I x Worktop I x Fitting Instructions |

### Variant SKUs:

- WTKOAK600 Oak
- WTKWHCL600 White Marble

Dimensions (measurements in mm)