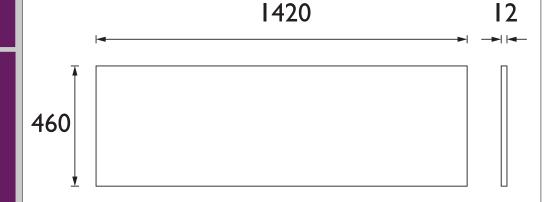

## CAVERSHAM Furniture Range

Caversham 1400mm Worktop - Dark Concrete Compact Laminate

| Specification               |                                      |
|-----------------------------|--------------------------------------|
| Main Construction Material: | Compact Laminate                     |
| Finish:                     | Dark Concrete                        |
| Weight (kg):                | 9                                    |
| Height (mm):                | 12                                   |
| Width (mm):                 | 1420                                 |
| Depth (mm):                 | 460                                  |
| Assembly Required:          | No                                   |
| What's Included?:           | I x Worktop I x Fitting Instructions |

#### Variant SKUs:

- WTKOAK 1400 Oak
- WTKWHCL1400 White Marble

Dimensions (measurements in mm)